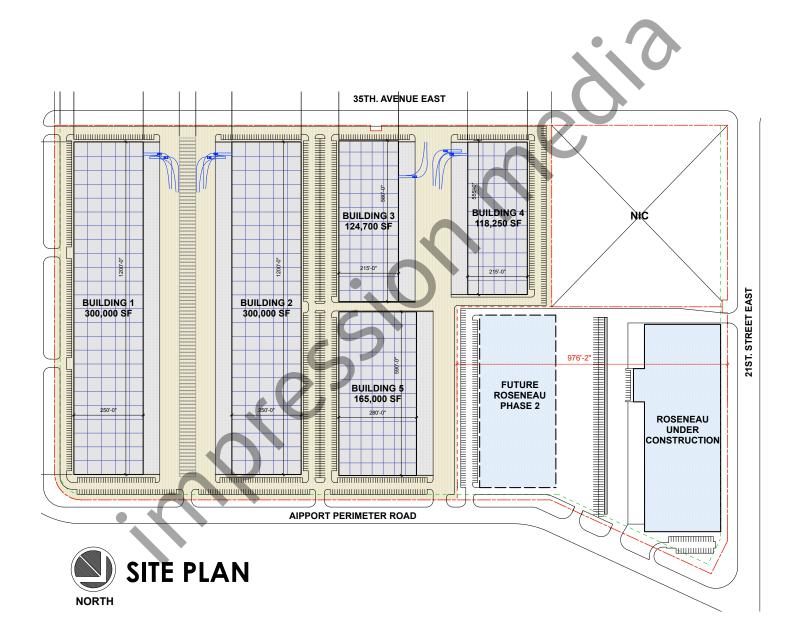

City of Edmonton.

Immediately east of the south industrial development, EIA is completing the site servicing work for a mixed use commercial and office development. This development will be truly unique as the industrial development will have access to nearby amenities not usually found within close proximity.

## SITE SPECIFICS

**Available Lot Sizes:** Flexible configurations of 2 - 40 acres.

## Zoning:

Industrial, with a preference for light industrial warehousing.

### Services:

Water, power, gas, telecommunications, and storm (via ditch drainage).

## Available Immediately:

Permit and shovel-ready for construction.

### **Pricing:**

Lots are available for lease at market land value.

Contact us for design build proposals or turn-key options.



## **DEVELOPMENT CONCEPT PLAN**





INTERNATIONAL VISION. LOCAL FOCUS.

#### PANATTONI DEVELOPMENT CO.

3400 Manulife Place, 10180 - 101 Street NW Edmonton, AB T5J 3S4 | +1 780 409 8047

#### BRAD HOFFMAN

, nec

3550

Vice President, Western Canada +1 780 409 8047 | bhoffman@panattoni.com