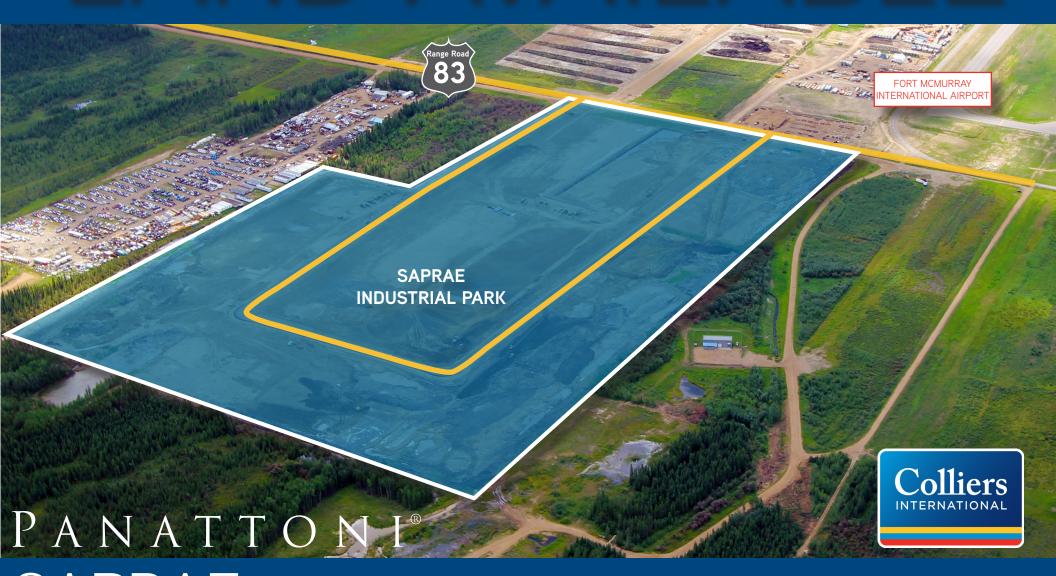

# SAPRAE INDUSTRIAL PARK

## **HIGHLIGHTS**

- Located in the heart of Fort McMurray's industrial transportation node
- > Ready for immediate development
- Sale, lease, and build to suit options
- > 1.5 30 acre lot configurations
- > Business industrial zoning
- > Immediate access to Highway 69
- > Adjacent to the Fort McMurray International Airport
- Individual lot titles available, permit ready for immediate development