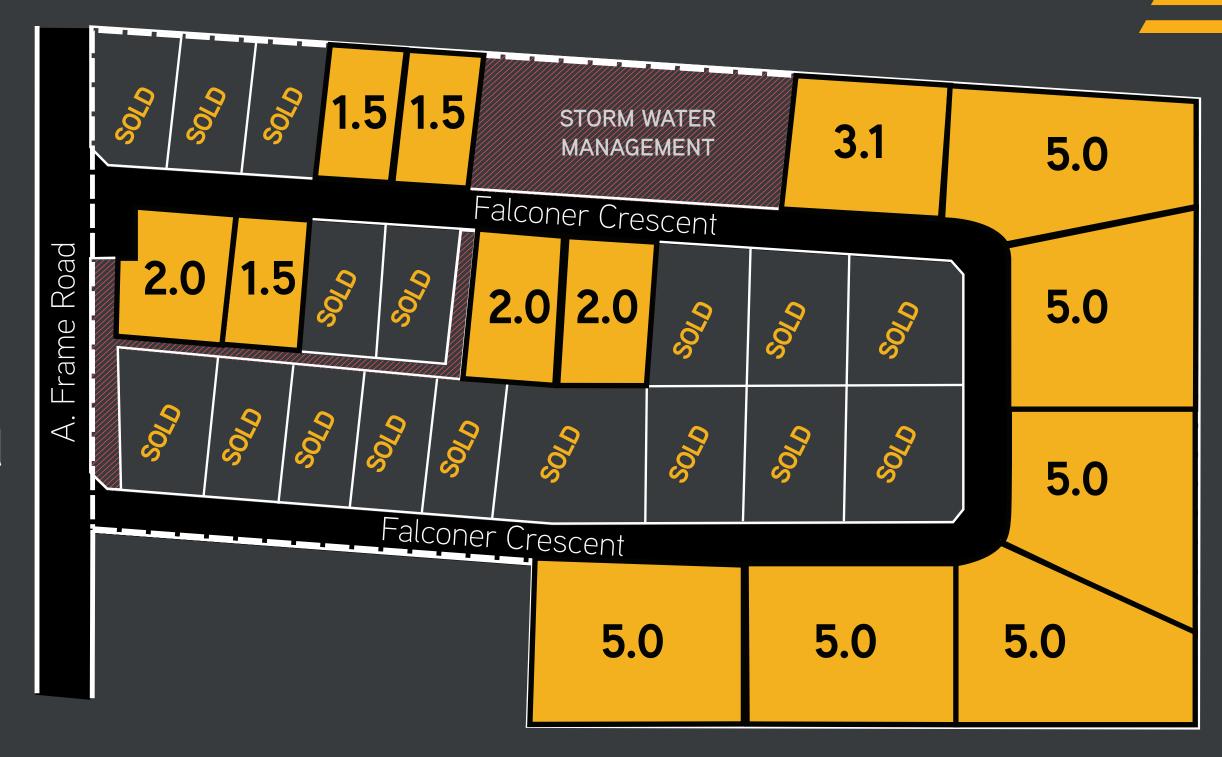

## **HIGHLIGHTS**

- Located in the heart of Fort McMurray's industrial transportation node
- > Ready for immediate development
- Sale, lease, and build to suit options
- > 1.5 30 acre lot configurations
- > Business industrial zoning
- > Immediate access to Highway 69
- > Adjacent to the Fort McMurray International Airport
- Individual lot titles available, permit ready for immediate development

- Serviced Industrial Land
- **1.5** to 33 Acres
- Build to Suit Options
- Available Immediately

BRAD HOFFMAN **780 409 1152** 

KEN WILLIAMSON — 780 880 0663

CARL PEDERSEN **780 880 9045**