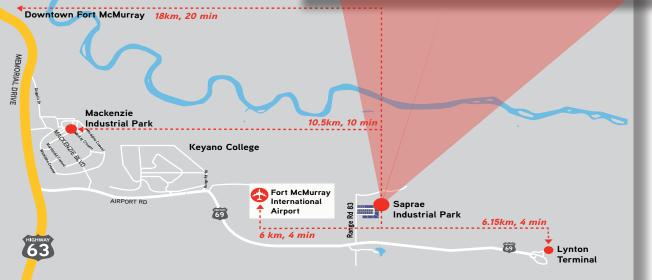

## **HIGHLIGHTS**

- Located in the heart of Fort McMurray's industrial transportation node
- > Ready for immediate development
- Sale, lease, and build to suit options
- > 1.5 30 acre lot configurations
- > Business industrial zoning
- > Immediate access to Highway 69
- > Adjacent to the Fort McMurray International Airport
- Individual lot titles available, permit ready for immediate development