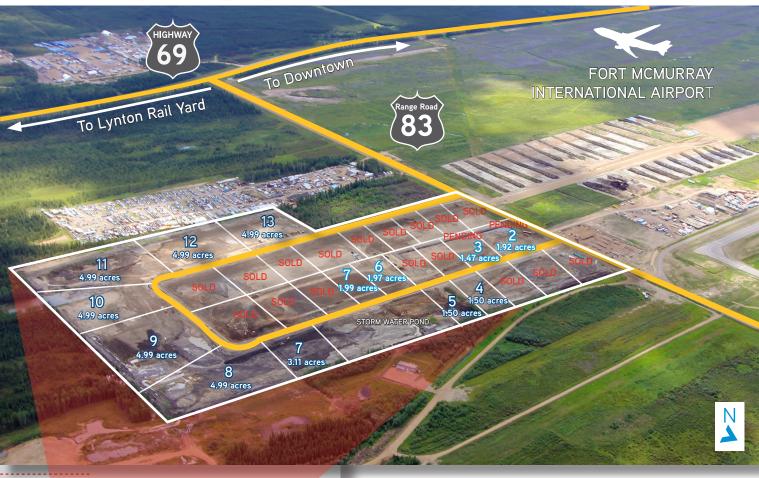

## **HIGHLIGHTS**

- Located in the heart of Fort McMurray's industrial transportation node
- > Ready for immediate development
- Sale, lease, and build to suit options
- > 1.5 30 acre lot configurations
- > Business industrial zoning
- > Immediate access to Highway 69
- > Adjacent to the Fort McMurray International Airport
- Individual lot titles available, permit ready for immediate development