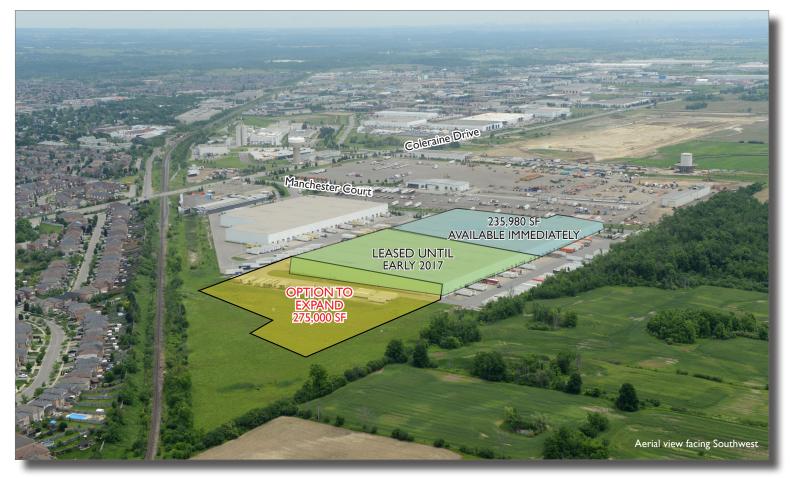

## FOR LEASE 6 MANCHESTER COURT BOLTON, ONTARIO Coleraine Drive / King Street

LEASED

Possible Outside Storage, Trailer Parking or 272,000 sf Expansion

340,511 sf Leased Until Early 2017

Features 32 Truck Level Doors, 2 Drive In Doors & 60 Trailer Parking Positions

## SITE EXPANSION

Additional 15 acres available for expansion of ~275,000 sf. or for additional trailer parking. Configurations of ~580,000 sf or ~850,000 sf. can be available early 2017.

For more information, please contact: