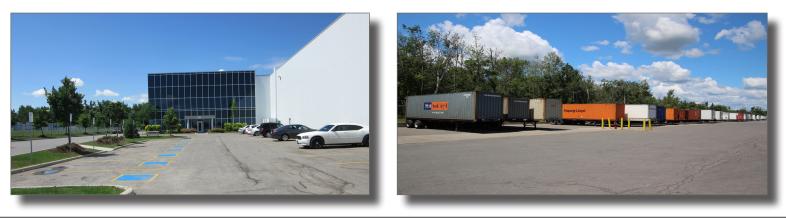

## MODERN LOGISTICS FACILITY

Cushman & Wakefield is pleased to offer for lease this unique 235,980 sf logistics facility featuring 3,400 sf office space, 32' clear height, with 32 truck level doors, 2 drive-in doors and 60 trailer staging positions with expansion opportunities and low historical gross occupancy cost.

## THE OPPORTUNITY

- Modern logistics facility with expansion opportunity
- Outside storage, trailer parking or expansion up to 850,000 sf
- In close proximity to CP Vaughan Intermodal Terminal & new Canadian Tire Distribution Centre
- Adjacent to CP rail line
- Quick access to major highways
- T-5 high efficiency lighting & ESFR sprinklers
- Good access to local work force
- Low historical gross occupancy cost due to low TMI