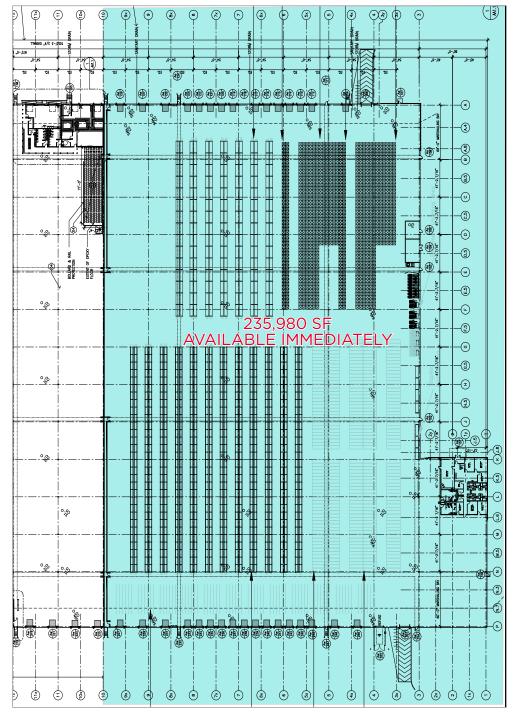

## MODERN LOGISTICS FACILITY

Cushman & Wakefield is pleased to offer for lease this unique 235,980 sf logistics facility featuring 3,400 sf office space, 32' clear height, with 32 truck level doors, 2 drive-in doors and 60 trailer staging positions with expansion opportunities and low historical gross occupancy cost.

## **PROPERTY DETAILS**

| Location:       | Coleraine Drive/King Street       |
|-----------------|-----------------------------------|
| Available Area: | 232,580 sf - Industrial           |
|                 | <u>3,400 sf - Office</u>          |
|                 | 235,980 sf - Total                |
| Clear Height:   | 32'                               |
| Shipping Doors: | 32 Truck Level Doors (9'x10')     |
|                 | 2 Drive In Doors (12'x16')        |
| Bay Size:       | 54' X 41' (60' Staging Bay)       |
| Parking:        | 60 Trailer Positions              |
| Power:          | 600 Volts 800 Amps                |
| Lighting:       | T-5 High Efficiency Fluorescent   |
| Floor:          | 7" Slab on Grade with Steel Fiber |
| Sprinklers:     | ESFR System                       |
| Heating:        | Gas Forced Air Open               |
| Zoning:         | MS - 125 (Outside Storage)        |
| T.M.I.:         | \$2.14 psf (Estimated 2015)       |
| Asking Rate:    | \$5.95 psf net                    |