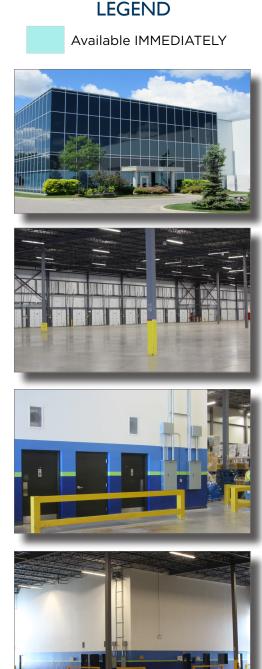

## MODERN LOGISTICS FACILITY

Cushman & Wakefield is pleased to offer for lease this unique 235,980 sf logistics facility featuring 3,400 sf office space, 32' clear height, with 32 truck level doors, 2 drive-in doors and 60 trailer staging positions with expansion opportunities and low historical gross occupancy cost.

## THE OPPORTUNITY

- Modern logistics facility with expansion opportunity
- Outside storage, trailer parking or expansion up to 850,000 sf
- In close proximity to CP Vaughan Intermodal Terminal & new Canadian Tire Distribution Centre
- Adjacent to CP rail line
- Quick access to major highways
- T-5 high efficiency lighting & ESFR sprinklers
- Good access to local work force
- Low historical gross occupancy cost due to low TMI

## **PROPERTY DETAILS**

| Location:       | Coleraine Drive/King Street       |
|-----------------|-----------------------------------|
| Available Area: | 232,580 sf - Industrial           |
|                 | <u>3,400 sf - Office</u>          |
|                 | 235,980 sf - Total                |
| Clear Height:   | 32'                               |
| Shipping Doors: | 32 Truck Level Doors (9'x10')     |
|                 | 2 Drive In Doors (12'x16')        |
| Bay Size:       | 54' X 41' (60' Staging Bay)       |
| Parking:        | 60 Trailer Positions              |
| Power:          | 600 Volts 800 Amps                |
| Lighting:       | T-5 High Efficiency Fluorescent   |
| Floor:          | 7" Slab on Grade with Steel Fiber |
| Sprinklers:     | ESFR System                       |
| Heating:        | Gas Forced Air Open               |
| Zoning:         | MS - 125 (Outside Storage)        |
| T.M.I.:         | \$2.14 psf (Estimated 2015)       |
| Asking Rate:    | \$5.95 psf net                    |