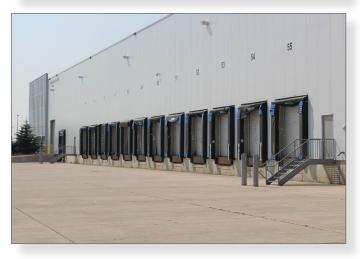

## **PROPERTY DETAILS**

| Location:       | Coleraine Drive/King Street       |
|-----------------|-----------------------------------|
| Available Area: | 232,580 sf - Industrial           |
|                 | <u>3,400 sf - Office</u>          |
|                 | 235,980 sf - Total                |
| Clear Height:   | 32'                               |
| Shipping Doors: | 32 Truck Level Doors (9'x10')     |
|                 | 2 Drive In Doors (12'x16')        |
| Bay Size:       | 54' X 41' (60' Staging Bay)       |
| Parking:        | 60 Trailer Positions              |
| Power:          | 600 Volts 800 Amps                |
| Lighting:       | T-5 High Efficiency Fluorescent   |
| Floor:          | 7" Slab on Grade with Steel Fiber |
| Sprinklers:     | ESFR System                       |
| Heating:        | Gas Forced Air Open               |
| Zoning:         | MS - 125 (Outside Storage)        |
| T.M.I.:         | \$2.14 psf (Estimated 2015)       |
| Asking Rate:    | \$5.95 psf net                    |