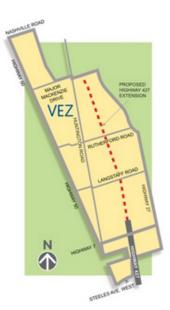

## **FUTURE HIGHWAY 427 EXTENSION**

## LEGEND

Future Highway 427 exit

9.5 km from future Hwy 427

## FUTURE EXTENSION **TAKES HIGHWAY 427 CLOSER TO CALEDON**

- Construction expected to begin 2016/2017
- Extension will feed into the Vaughan Enterprise Zone
- New Interchanges will include: Langstaff Road Rutherford Road Major Mackenzie
- Expected completion 2020