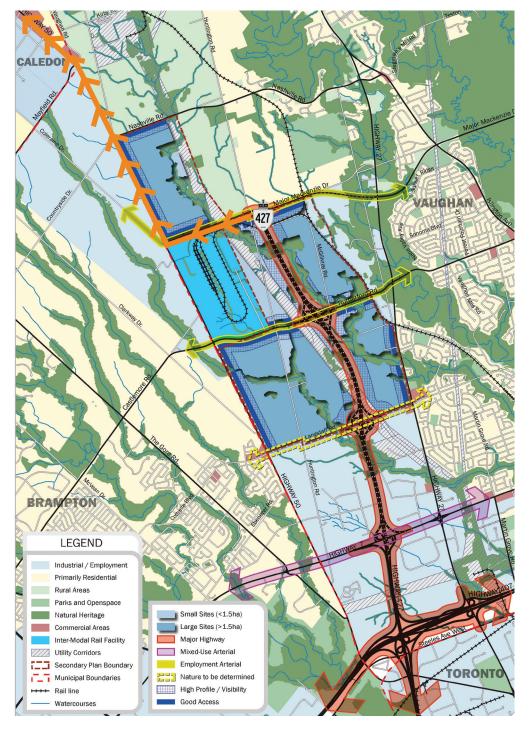

## **FUTURE HIGHWAY 427 EXTENSION**

## LEGEND

Future Highway 427 exit

9.5 km from future Hwy 427

## FUTURE EXTENSION **TAKES HIGHWAY 427 CLOSER TO CALEDON**

- Construction expected to begin 2016/2017
- Extension will feed into the Vaughan Enterprise Zone
- New Interchanges will include: Langstaff Road Rutherford Road Major Mackenzie
- Expected completion 2020