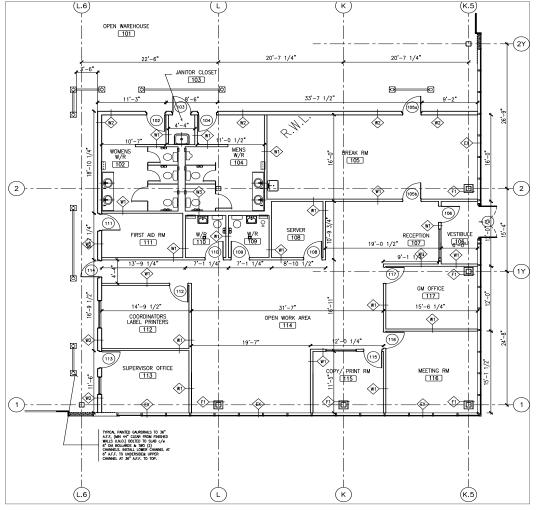

## FOR LEASE 6 MANCHESTER COURT BOLTON, ONTARIO Coleraine Drive / King Street

LEASED

Possible Outside Storage, Trailer Parking or 272,000 sf Expansion

340,511 sf Leased Until Early 2017

Features 32 Truck Level Doors, 2 Drive In Doors & 60 Trailer Parking Positions

## THE OPPORTUNITY

- Modern logistics facility with expansion opportunity
- Outside storage, trailer parking or expansion up to 850,000 sf
- In close proximity to CP Vaughan Intermodal Terminal & new Canadian Tire Distribution Centre
- Adjacent to CP rail line
- Quick access to major highways
- T-5 high efficiency lighting & ESFR sprinklers
- Good access to local work force
- Low historical gross occupancy cost due to low TMI

## **PROPERTY DETAILS**

| Location:       | Coleraine Drive/King Street       |
|-----------------|-----------------------------------|
| Available Area: | 232,580 sf - Industrial           |
|                 | <u>3,400 sf - Office</u>          |
|                 | 235,980 sf - Total                |
| Clear Height:   | 32'                               |
| Shipping Doors: | 32 Truck Level Doors (9'x10')     |
|                 | 2 Drive In Doors (12'x16')        |
| Bay Size:       | 54' X 41' (60' Staging Bay)       |
| Parking:        | 60 Trailer Positions              |
| Power:          | 600 Volts 800 Amps                |
| Lighting:       | T-5 High Efficiency Fluorescent   |
| Floor:          | 7" Slab on Grade with Steel Fiber |
| Sprinklers:     | ESFR System                       |
| Heating:        | Gas Forced Air Open               |
| Zoning:         | MS - 125 (Outside Storage)        |
| T.M.I.:         | \$2.14 psf (Estimated 2015)       |
| Asking Rate:    | \$5.95 psf net                    |