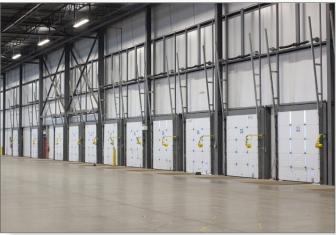

## **PROPERTY DETAILS**

| Location:       | Coleraine Drive/King Street       |
|-----------------|-----------------------------------|
| Available Area: | 232,580 sf - Industrial           |
|                 | <u>3,400 sf - Office</u>          |
|                 | 235,980 sf - Total                |
| Clear Height:   | 32'                               |
| Shipping Doors: | 32 Truck Level Doors (9'x10')     |
|                 | 2 Drive In Doors (12'x16')        |
| Bay Size:       | 54' X 41' (60' Staging Bay)       |
| Parking:        | 60 Trailer Positions              |
| Power:          | 600 Volts 800 Amps                |
| Lighting:       | T-5 High Efficiency Fluorescent   |
| Floor:          | 7" Slab on Grade with Steel Fiber |
| Sprinklers:     | ESFR System                       |
| Heating:        | Gas Forced Air Open               |
| Zoning:         | MS - 125 (Outside Storage)        |
| T.M.I.:         | \$2.14 psf (Estimated 2015)       |
| Asking Rate:    | \$5.95 psf net                    |