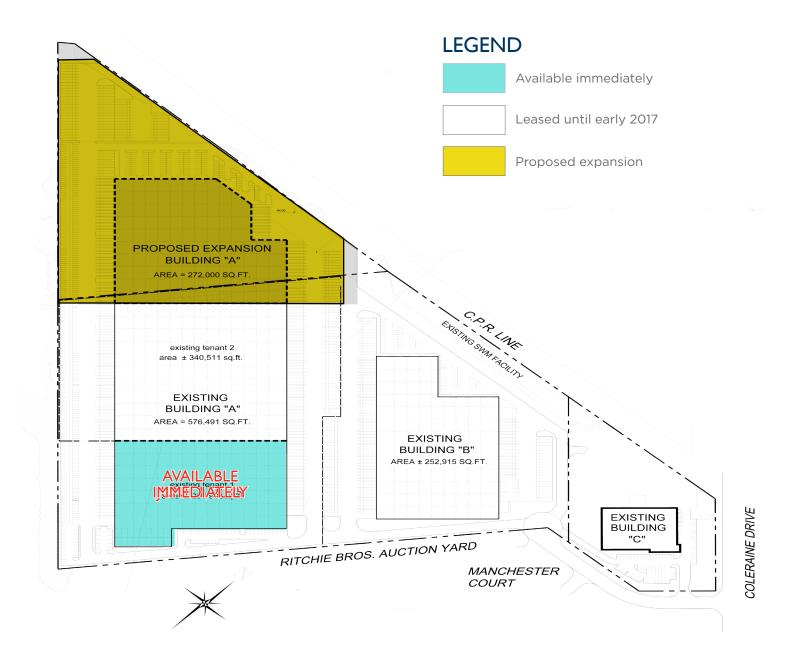

### SITE PLAN WITH EXPANSION OPTION

For more information, please contact:

## SITE EXPANSION

Additional 15 acres available for expansion of ~275,000 sf. or for additional trailer parking. Configurations of ~580,000 sf or ~850,000 sf. can be available early 2017.

For more information, please contact: