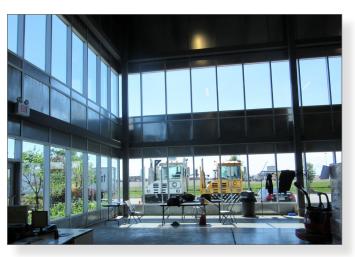

## THE OPPORTUNITY

- Modern logistics facility with expansion opportunity
- Outside storage, trailer parking or expansion up to 850,000 sf
- In close proximity to CP Vaughan Intermodal Terminal & new Canadian Tire Distribution Centre
- Adjacent to CP rail line
- Quick access to major highways
- T-5 high efficiency lighting & ESFR sprinklers
- Good access to local work force
- Low historical gross occupancy cost due to low TMI