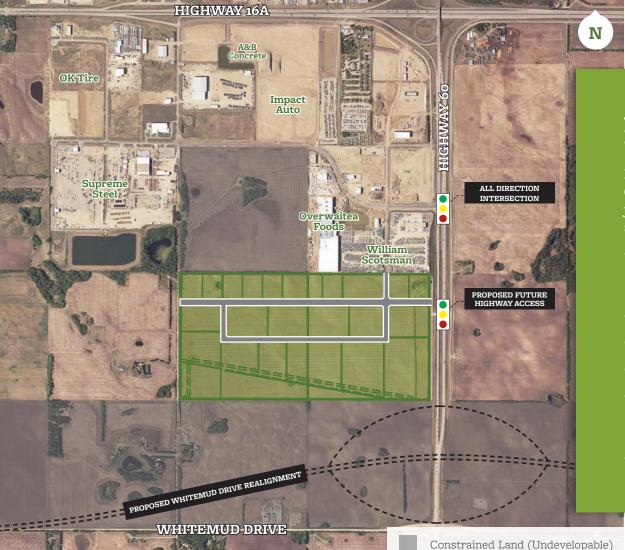

## ACHESON'S NEXT GREAT BUSINESS PARK

Highlands Business Park is Panattoni Development Company's latest industrial business park project. Situated just west of the City of Edmonton in Acheson, Alberta, the site has exposure along Highway 60.

- Flexible Parcel Sizes: from 5 acres up to 250 acres with rare large lot opportunities of 150 acres for development or owner/user aquisition
- IB & IM Zoning: allows for various industrial uses
- Highway commercial lot options available
- Full municipal services
- Business Friendly: Parkland County has the lowest overall non-residential tax assessment rates in the Greater Edmonton area
- Unparalleled Access: to Highway 60, Highway 16A and Whitemud Drive