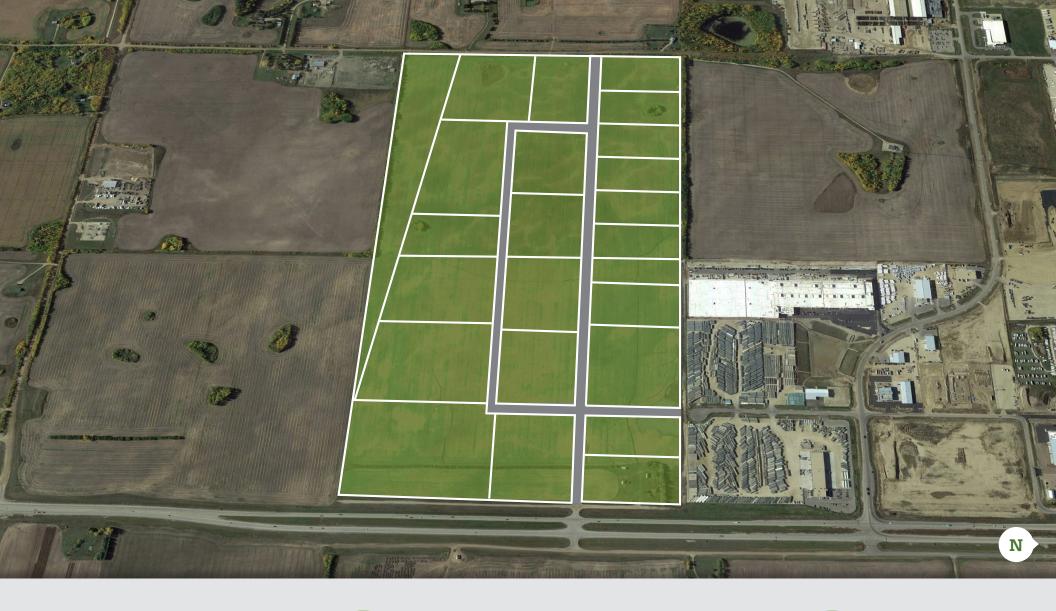

## ACHESON'S NEXT GREAT BUSINESS PARK

Highlands Business Park is Panattoni Development Company's latest industrial business park project. Situated just west of the City of Edmonton in Acheson, Alberta, the site has exposure along Highway 60.

- Flexible Parcel Sizes: from 5 acres up to 250 acres with rare large lot opportunities of 150 acres for development or owner/user aquisition
- IB & IM Zoning: allows for various industrial uses
- Highway commercial lot options available
- Full municipal services
- Business Friendly: Parkland County has the lowest overall non-residential tax assessment rates in the Greater Edmonton area
- Unparalleled Access: to Highway 60, Highway 16A and Whitemud Drive