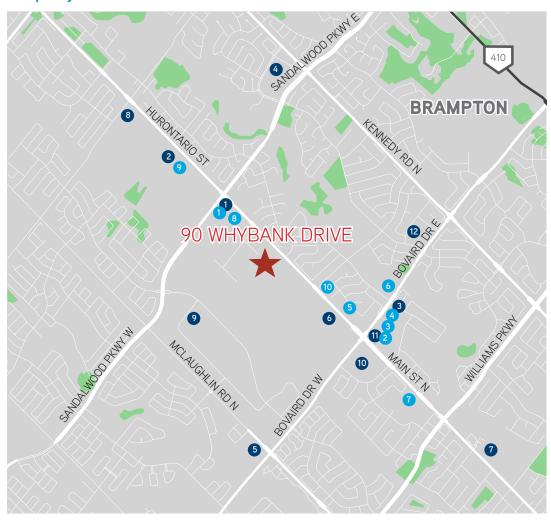

# **Property Amenities**

#### **AMENITIES**

- 1 Petro-Canada
- 2 Anytime Fitness
- 3 Scotiaban
- 4 Metr
- 5 Shoppers Drug Mart
- 6 Shell Gas Station
- 7 Goodlife Fitness
- 8 TD Canada Trust
- 9 All Star Sports Centre
- 10 RONA Home & Garden
- 11 ESS
- 12 Curves

#### **RESTAURANTS / FOOD**

- 1 A&W
- 2 McDonald's
- 3 Second Cup
- 4 Kelsey's Bar & Grill
- 5 Italian Garden
- 6 Nabdo's Flame Grilled Chicken
- 7 The Keg Steakhouse & Bar
- 8 Thai Pepper
- 9 Swiss Chalet
- 10 Domino's Pizza