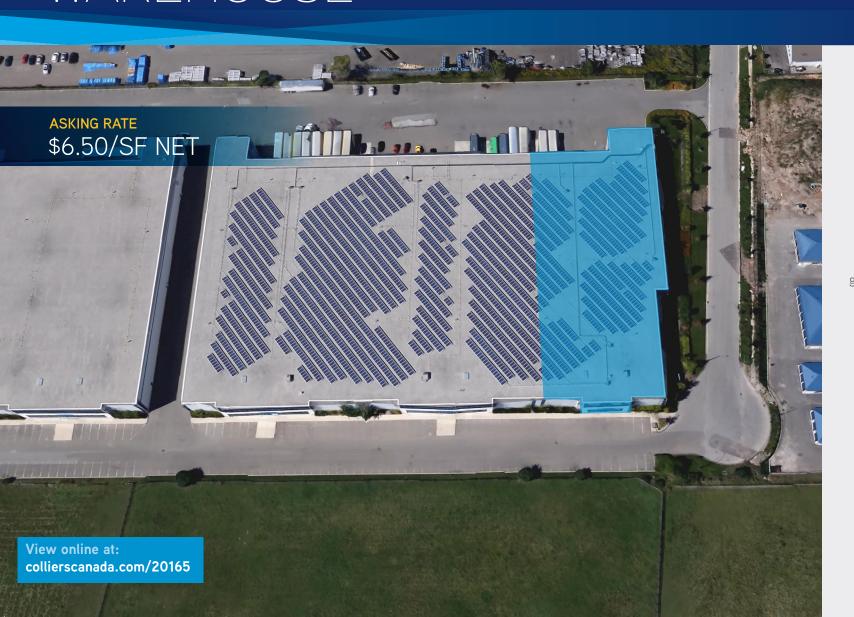

FOR LEASE | INDUSTRIAL

90 Whybank Drive, Unit 3 | Brampton | ON

# MODERN, FUNCTIONAL LOGISTICS WAREHOUSE

# **Property Features**

Modern functional logistics warehouse well-located to Highways 10 and 410 as well as Bovaird Drive. Newer construction with a high cube height and functional configuration. Great access to Brampton labor pool & many amenities.