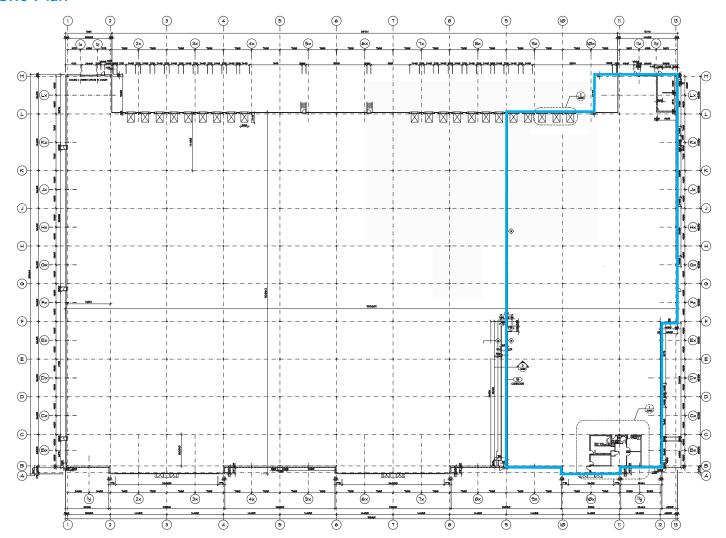

ird Drive. Newer construction with a high cube height and functional configuration. Great access to Brampton labor pool & many amenities.

| Unit Size       | 43,633 SF   |
|-----------------|-------------|
| Industrial Area | 42,133 SF   |
| Office Area     | 1,500 SF    |
| Building Age    | 2008        |
| Clear Height    | 28'         |
| Shipping Doors  | 5 TL / 1 DI |
| Power           | 200A/600V   |



- > High cube height
- > ESFR sprinkler system
- > Staging Bay is 47'.24" x 47'.24"
- > 167 parking stalls (for entire premises)









labor pool

> Ample turning radius in truck court (120 ft.)

> Great access to retail amenities and a large

> Quick access to Highway 410 at Bovaird Drive

> Owned and professionally managed by Panattoni







# NEWER CONSTRUCTION

## Site Plan



## **Contact Us:**

#### **COLIN ALVES, SIOR\***

Senior Vice President +1 416 620 2848 colin.alves@colliers.com

#### **GRAHAM MEADER\***

Executive Vice President +1 416 620 2841 graham.meader@colliers.com

\*Sales Representative



# HIGH CUBE HEIGHT

## Floor Plan



# **Contact Us:**

#### **COLIN ALVES, SIOR\***

Senior Vice President +1 416 620 2848 colin.alves@colliers.com

#### **GRAHAM MEADER\***

Executive Vice President +1 416 620 2841 graham.meader@colliers.com

\*Sales Representative



# VARIETY OF PERMITTED USES

# **Property Zoning**



### Permitted Uses Include:

- Manufacturing
- Warehousing
- Printing establishment
- Recreational facility
- Place of worship
- Retail outlet

### Contact Us:

#### **COLIN ALVES, SIOR\***

Senior Vice President +1 416 620 2848 colin.alv