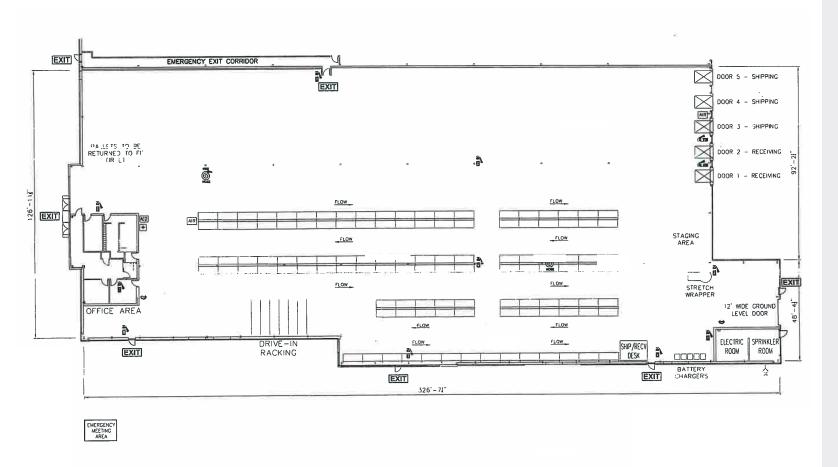

|
| Building Age    | 2008        |
| Clear Height    | 28'         |
| Shipping Doors  | 5 TL / 1 DI |
| Power           | 200A/600V   |



- > High cube height
- > ESFR sprinkler system
- > Staging Bay is 47'.24" x 47'.24"
- > 167 parking stalls (for entire premises)









labor pool

> Ample turning radius in truck court (120 ft.)

> Great access to retail amenities and a large

> Quick access to Highway 410 at Bovaird Drive

> Owned and professionally managed by Panattoni







# NEWER CONSTRUCTION

## Site Plan



## **Contact Us:**

#### **COLIN ALVES, SIOR\***

Senior Vice President +1 416 620 2848 colin.alves@colliers.com

#### **GRAHAM MEADER\***

Executive Vice President +1 416 620 2841 graham.meader@colliers.com

\*Sales Representative



# HIGH CUBE HEIGHT

## Floor Plan



# **Contact Us:**

#### **COLIN ALVES, SIOR\***

Senior Vice President +1 416 620 2848 colin.alves@colliers.com

#### **GRAHAM MEADER\***

Executive Vice President +1 416 620 2841 graham.meader@colliers.com

\*Sales Representative



# VARIETY OF PERMITTED USES

# **Property Zoning**



### Permitted Uses Include:

- Manufacturing
- Warehousing
- Printing establishment
- Recreational facility
- Place of worship
- Retail outlet

### Contact Us:

#### **COLIN ALVES, SIOR\***

Senior Vice President +1 416 620 2848 colin.alves@colliers.com

#### **GRAHAM MEADER\***

Executive Vice President +1 416 620 2841 graham.meader@colliers.com

\*Sales Representative



# MANY NEARBY RETAIL AMENITIES

# **Property Amenities**



#### **AMENITIES**

- 1 Petro-Canada
- 2 Anytime Fitness
- 3 Scotiaban
- 4