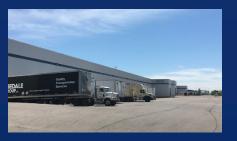

# ACCESS TO LOCAL LABOR POOL

- > High cube height
- > ESFR sprinkler system
- > Staging Bay is 47'.24" x 47'.24"
- > 167 parking stalls (for entire premises)

labor pool

> Ample turning radius in truck court (120 ft.)

> Great access to retail amenities and a large