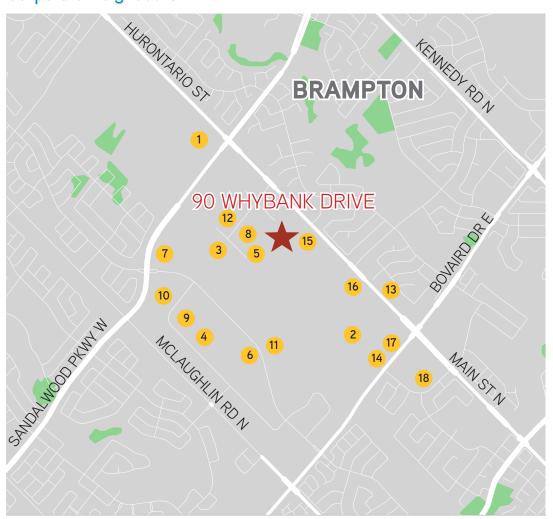

# MANY NEARBY RETAIL AMENITIES

# **Property Amenities**

#### **AMENITIES**

- 1 Petro-Canada
- 2 Anytime Fitness
- 3 Scotiaban
- 4 Metr
- 5 Shoppers Drug Mart
- 6 Shell Gas Station
- 7 Goodlife Fitness
- 8 TD Canada Trust
- 9 All Star Sports Centre
- 10 RONA Home & Garden
- 11 ESS
- 12 Curves

#### **RESTAURANTS / FOOD**

- 1 A&W
- 2 McDonald's
- 3 Second Cup
- 4 Kelsey's Bar & Grill
- 5 Italian Garden
- 6 Nabdo's Flame Grilled Chicken
- 7 The Keg Steakhouse & Bar
- 8 Thai Pepper
- 9 Swiss Chalet
- 10 Domino's Pizza

#### **CORPORATE NEIGHBOURS**

- 1 Exel Canada Ltd.
- 2 Remon Group
- 3 Itwal Limited
- 4 Vulsay Industries Limited
- 5 Sota Glazing Incorporated
- 6 Everlast Restoration Incorporated
- 7 The Peelle Company Limited
- 8 Sota Glazing Incorporated
- 9 Space Aid Manufacturing
- 10 Day & Ross Inc.
- 11 Metelix Products Incorporated
- 12 BTI Bond Tech Industries Inc
- 13 Peelseer
- 14 Lumberland Home Center
- 15 Safe Storage Depot
- 16 L.N. Reynolds
- 17 Chevrolet Dealer
- 18 Sun Life Financial