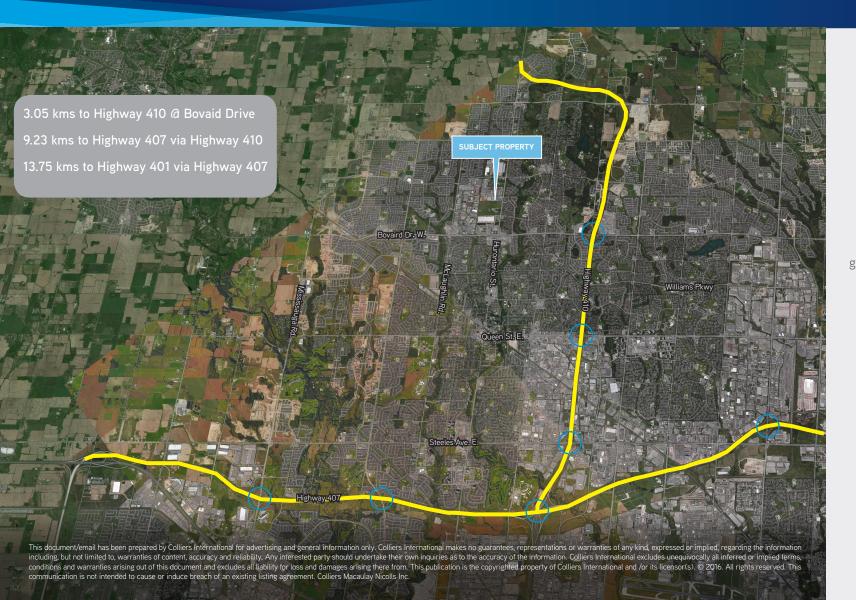

# WELL-LOCATED TO HIGHWAYS

> Quick access to Highway 410 at Bovaird Drive

> Owned and professionally managed by Panattoni