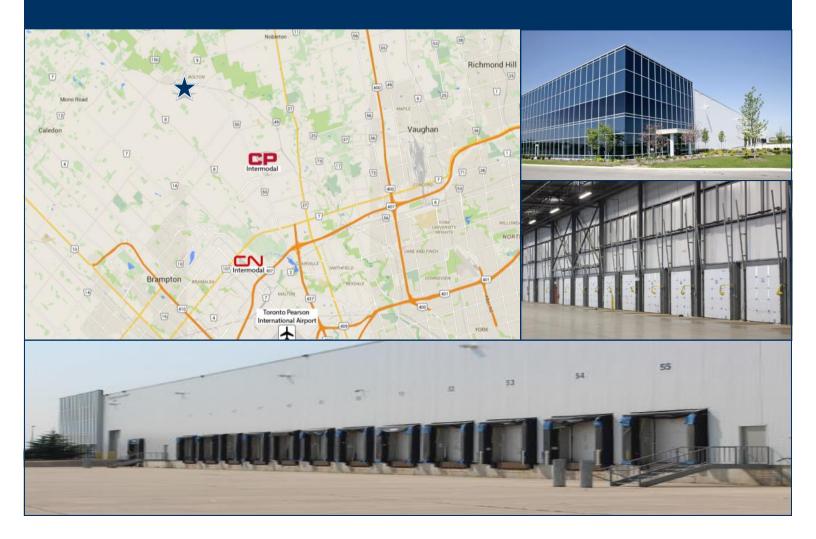

## MANCHESTER BUSINESS PARK

6 Manchester Court, Bolton

- In close proximity to CP Vaughan Intermodal Terminal (11.8 km) & CN Brampton Intermodal Terminal (18.3 km)
- Direct Access to CP Rail Line on Site
- Quick Access to Major Highways