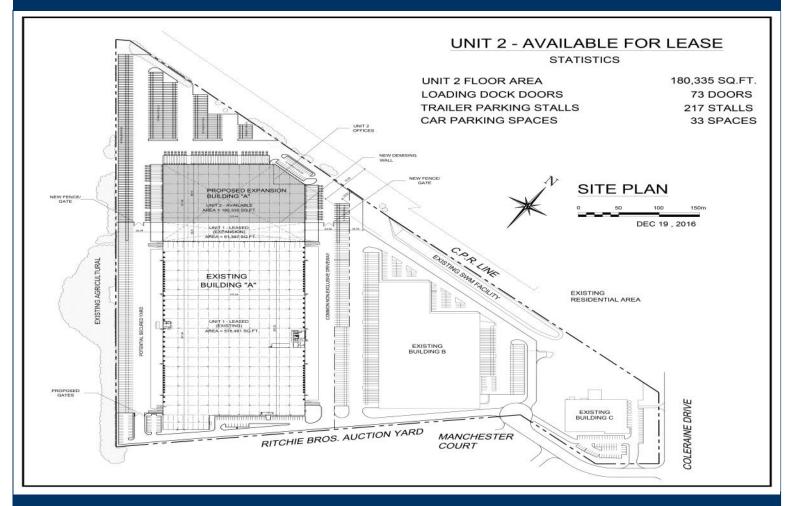

## **BUILDING EXPANSION** UP TO 180,335 SQ.FT. AVAILABLE

- Up to 73 Truck Level Doors
- Up to 217 Trailer Staging Positions
- Available Q1 2018

PANATTONI® INTERNATIONAL VISION. LOCAL FOCUS. 416-915-1976

### \$2.26 psf (Estimated 2017)

- 32 Ft. Clear Height
- 33 Car Parking Spaces
- Bay Size: 54' X 41' (60' Staging Bay)
- ESFR Sprinklers

- T-5 High Efficiency Fluorescent Lighting
- Zoning: MS 125 (Outside Storage)
- Rail Spur Available