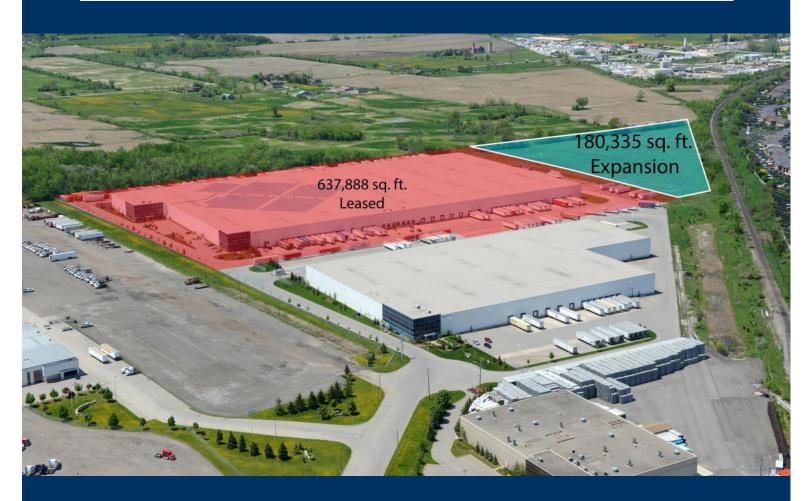

## **BUILDING EXPANSION** UP TO 180,335 SQ.FT. AVAILABLE

- Up to 73 Truck Level Doors
- Up to 217 Trailer Staging Positions
- Available Q1 2018

PANATTONI® INTERNATIONAL VISION. LOCAL FOCUS. 416-915-1976