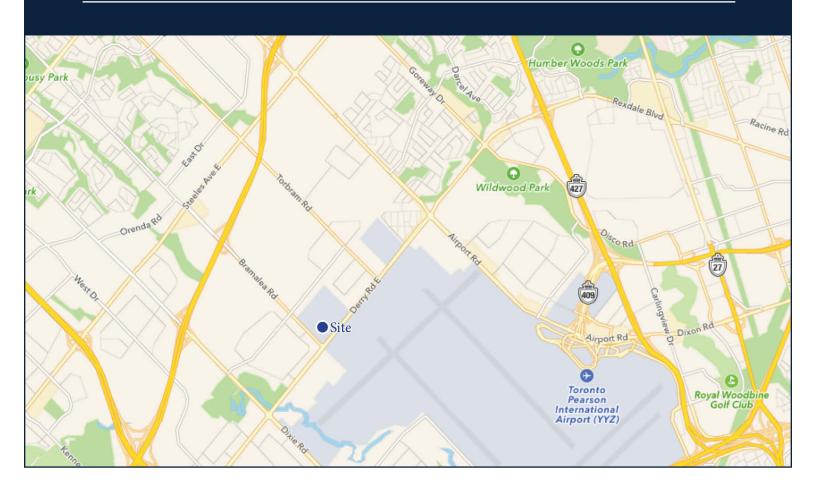

## Logistics Business Park

2020 Logistics Drive, Mississauga

- Directly North of Lester B. Pearson International Airport
- Mississauga & Brampton Transit Direct Access To Site
- Very Rare Large Site in Central West GTA Location
- Distance to Highways:
  - > Highway 407 2 km
  - ➤ Highway 410 3.4 km
  - > Highway 427 4.8 km
  - ≻Highway 401 5 km