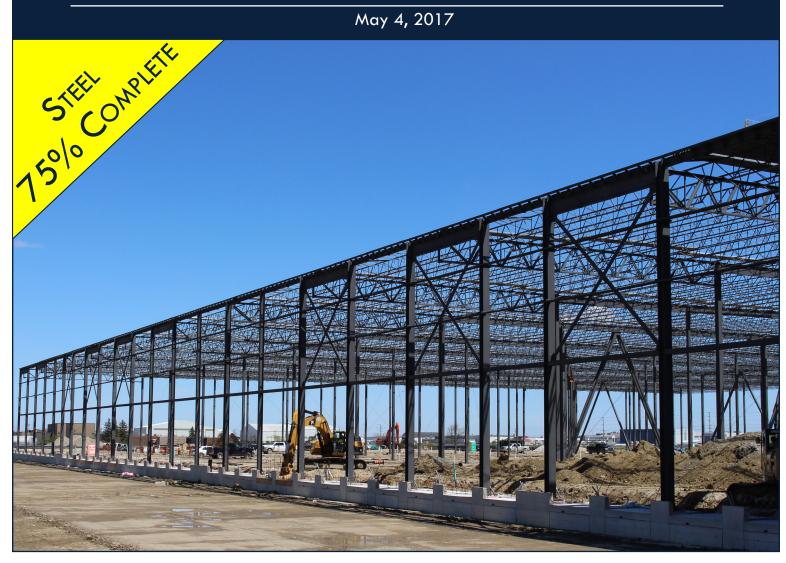

## **Logistics Business Park**

2020 Logistics Drive, Mississauga

May 4, 2017

- Derry Rd. & Bramalea Rd. Location
- → 40 Ft. Clear Height
- 119 Trailer Parking Stalls
- LEED Ready
- Ready This Year

**Available For Lease** 140,000 - 770,000 sq. ft.