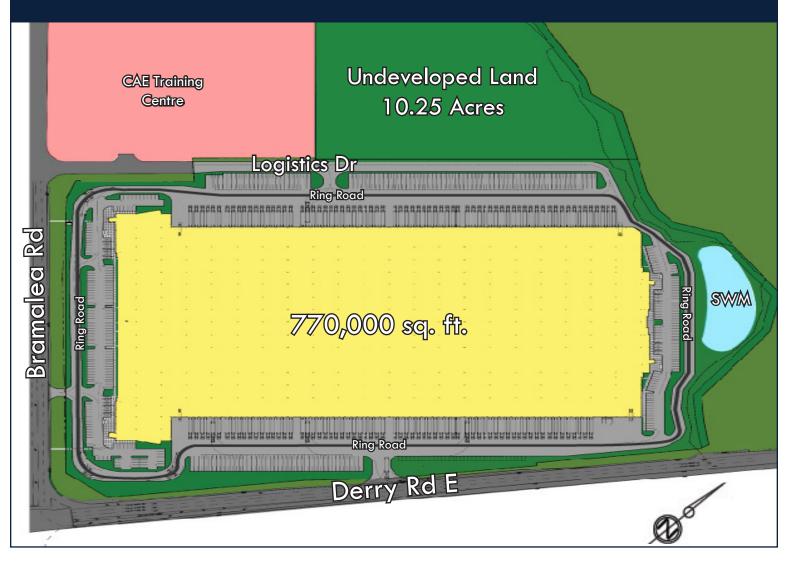

## Logistics Business Park

2020 Logistics Drive, Mississauga

## Divisible to 140,000 sq. ft.

- Excellent Vehicle Movement with Internal Truck Ring Road
- Secured Shipping
- Power: 3,000 Amps
- ▶ 56 Ft. x 42 Ft. Bay Sizes

- Trailer & Car Parking can be Substantially Increased