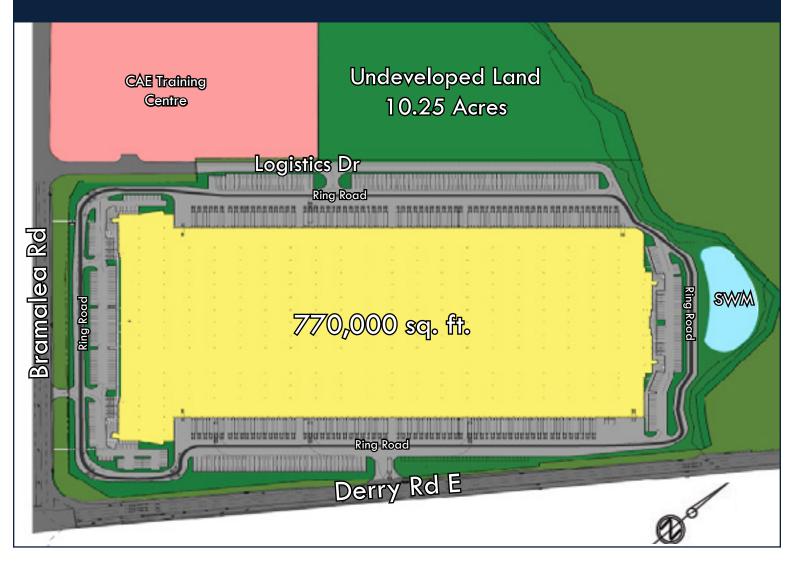

Available For Lease 140,000 - 770,000 sq. ft.

416-915-1976

www.panattonicanada.com

## Divisible to 140,000 sq. ft.

- Excellent Vehicle Movement with Internal Truck Ring Road
- Secured Shipping
- Power: 3,000 Amps
- 56 Ft. x 42 Ft. Bay Sizes

- Trailer & Car Parking can be Substantially Increased

- № 185 Ft. Shipping Depth