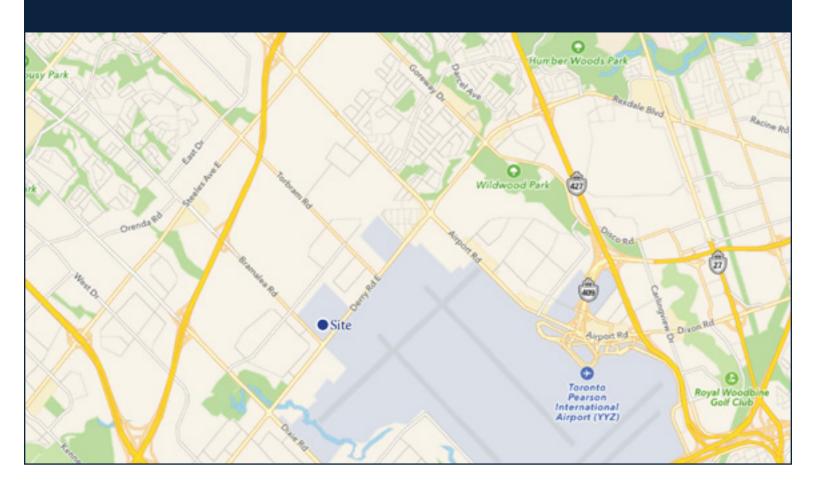

## Logistics Business Park

2020 Logistics Drive, Mississauga

- Directly North of Lester B. Pearson International Airport
- Mississauga & Brampton Transit Direct Access To Site
- Very Rare Large Site in Central West GTA Location
- Distance to Highways:
  - ➤ Highway 407 2 km
  - ➤ Highway 410 3.4 km
  - ➤ Highway 427 4.8 km
  - ➤ Highway 401 5 km