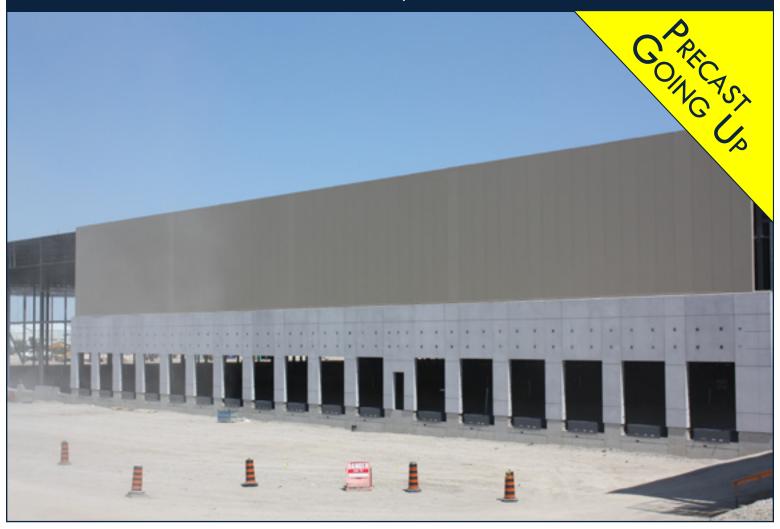

## **Logistics Business Park**

2020 Logistics Drive, Mississauga

June 16, 2017

- Derry Rd. & Bramalea Rd. Location
- 40 Ft. Clear Height
- 138 Truck Level Doors
- 119 Trailer Parking Stalls
- LEED Ready
- Ready This Year

## Logistics Business Park

2020 Logistics Drive, Mississauga