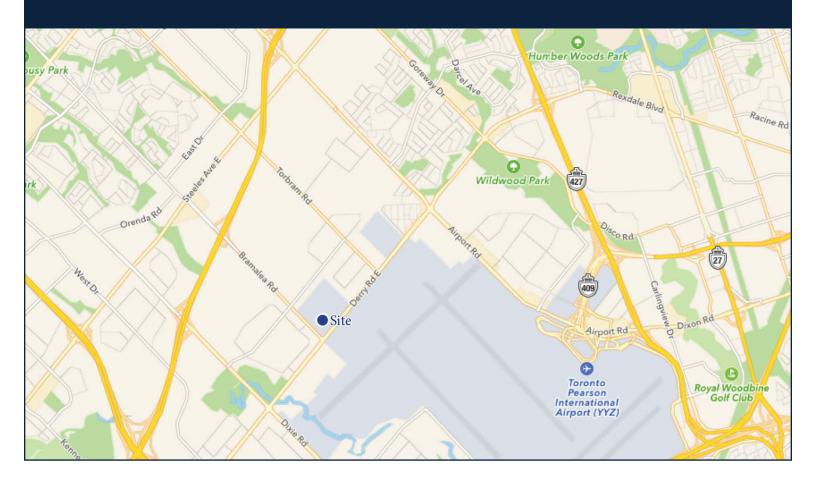

#### Logistics Business Park

2020 Logistics Drive, Mississauga

- > Directly North of Lester B. Pearson International Airport
- > Mississauga & Brampton Transit <u>Direct Access To Site</u>
- > Very Rare Large Site in Central West GTA Location
- > Distance to Highways:
  - ≻Highway 407 2 km
  - ≻Highway 410 3.4 km
  - ≻ Highway 427 4.8 km
  - ≻Highway 401 5 km