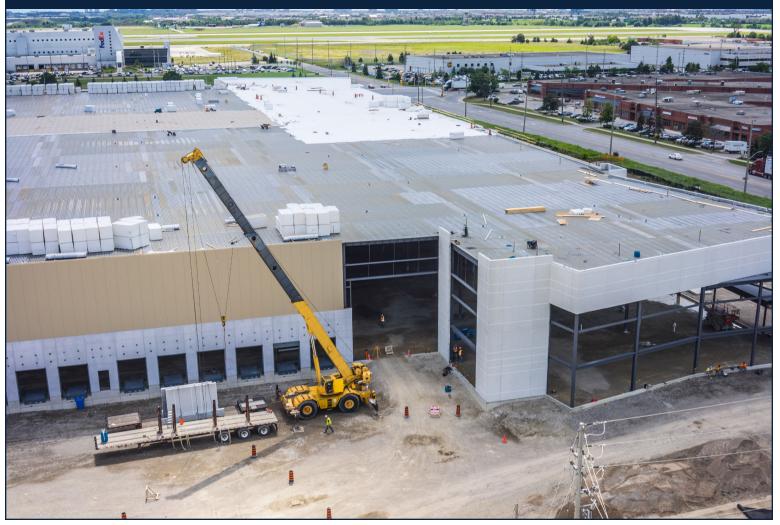

### **Logistics Business Park**

2020 Logistics Drive, Mississauga

August 17, 2017

> Directly next to Pearson International Airport

- ≫ 40 Ft. Clear Height
- 119 Trailer Parking Stalls
- Direct Access to Public Transit
- Redundant Power Supply

### Ready Q4

Available For Lease 140,000 - 770,000 sq. ft.