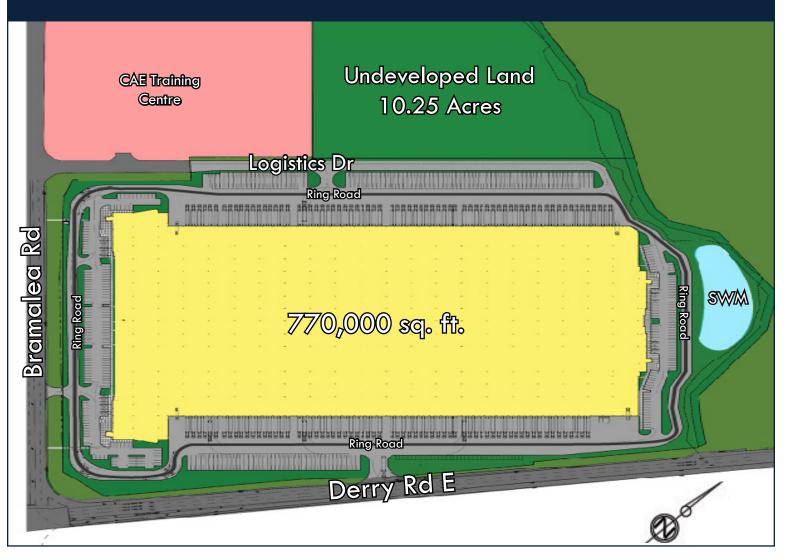

### Ready Q4

Available For Lease 140,000 - 770,000 sq. ft.

#### Logistics Business Park

2020 Logistics Drive, Mississauga

#### Divisible to 140,000 sq. ft.

- Excellent Vehicle Movement with Internal Truck Ring Road
- Secured Shipping
- > Power: 3,000 Amps
- ≫ 56 Ft. x 42 Ft. Bay Sizes

- Trailer & Car Parking can be Substantially Increased
- ⊗ 65 Ft. Staging Bay