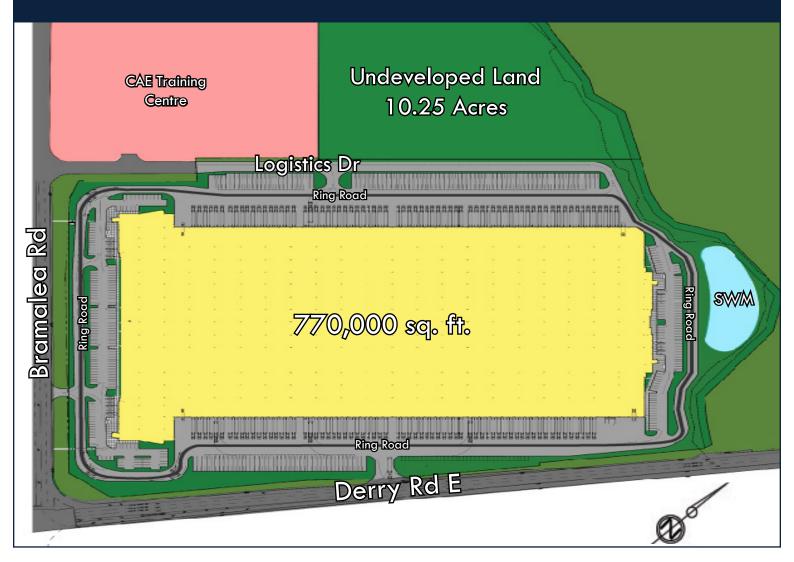

Available For Lease 140,000 - 770,000 sq. ft.

416-915-1976

www.panattonicanada.com

### Divisible to 140,000 sq. ft.

- Excellent Vehicle Movement with Internal Truck Ring Road
- Secured Shipping
- Power: 3,000 Amps
- > 56 Ft. x 42 Ft. Bay Sizes

- Trailer & Car Parking can be Substantially Increased