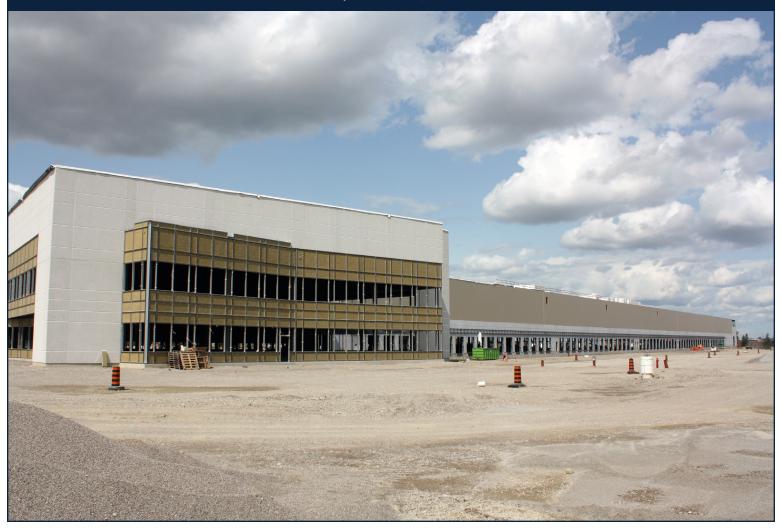

## **Logistics Business Park**

2020 Logistics Drive, Mississauga

September 1, 2017

- Directly next to Pearson International Airport
- → 40 Ft. Clear Height
- ▶ 119 Trailer Parking Stalls
- Direct Access to Public Transit
- Redundant Power Supply
- Ready Q4

Available For Lease 140,000 - 770,000 sq. ft.

416-915-1976

www.panattonicanada.com

### Logistics Business Park

2020 Logistics Drive, Mississauga