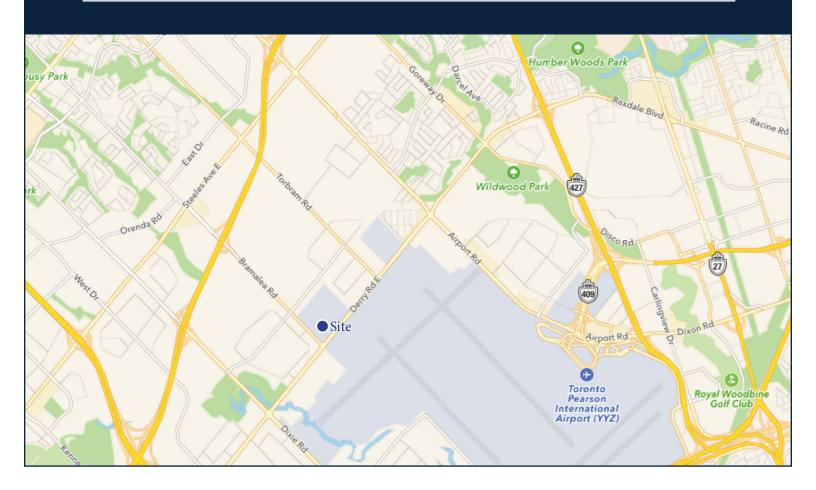

### Logistics Business Park

2020 Logistics Drive, Mississauga

- Directly North of Lester B. Pearson International Airport
- Mississauga & Brampton Transit Direct Access To Site
- Very Rare Large Site in Central West GTA Location
- Distance to Highways:
  - > Highway 407 2 km
  - ➤ Highway 410 3.4 km
  - ➤ Highway 427 4.8 km
  - ≻Highway 401 5 km