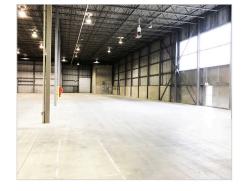

ation contained herein, and same is submitted subject to errors, omissions, change of price, rental or other conditions, withdrawal without notice, and to any specific listing condition, imposed by our principals. \*Sales Representative \*\*Broker



## **90 Whybank Drive Unit 1** Brampton, Ontario

Hurontario Street / Sandalwood Parkway

### **ZONING**



According to municipal records the subject propery is zoned M1-442 Industrial.

Sample permitted uses in an M1-442 zone include, but are not limited to:

- Packaging facility
- Printing Establishment
- Warehouse/Distribution Facility
- Manufacturing Facility
- Motor Vehicle Repair Shop
- Furniture/Appliance Store
- Wholesaling Facility
- Community Club
- Animal Hospital
- Associated Educational Use
- Retail Outlet

### **PHOTOS**











Cushman & Wakefield ULC, Brokerage



## FOR LEASE 90 Whybank Drive Unit 1 Brampton, Ontario

Hurontario Street / Sandalwood Parkway

### **LOCATION & DISTANCES**







CITY OF TORONTO 50 KM (± 45 MINS)

15 KM (± 19 MINS)



PEARSON AIRPORT 25 KM (± 28 MINS)



HIGHWAY 427 25 KM (± 22 MINS)



HIGHWAY 401 18 KM (± 20 MINS)



HIGHWAY 410 4 KM (± 6 MINS)



VAUGHAN INTERMODAL 18 KM (± 22 MINS)

**BRAMPTON INTERMODAL** 



HIGHWAY 407 15 KM (± 15 MINS)



HIGHWAY 403 17 KM (± 25 MINS)



# FOR LEASE 90 Whybank Drive Unit 1 Brampton, Ontario

Hurontario Street / Sandalwood Parkway

### SITE PLAN & FLOOR PLAN