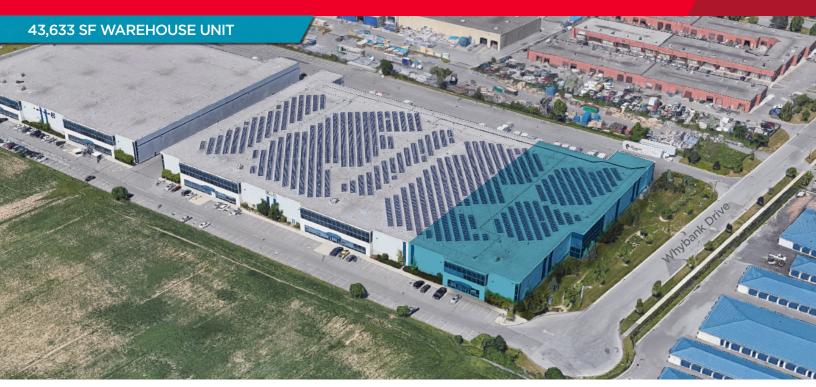

## FOR LEASE 90 Whybank Drive Unit 1 Brampton, Ontario

Hurontario Street / Sandalwood Parkway

| DDC | PFRT | A DE. |       |
|-----|------|-------|-------|
| PRU | PERI | 1 1/2 | 14113 |

| Location     | Hurontario St / Sandalwood Pkwy |
|--------------|---------------------------------|
| Zoning       | M1 - 442                        |
| Area         | 43,633 SF                       |
| Clear Height | 28′                             |
| Shipping     | 5 Truck Level Doors             |
|              | 1 Drive In Doors                |
| T.M.I.       | \$3.00                          |
| Asking Rate  | \$6.50/SF NET                   |

### **PHOTOS**

Cushman & Wakefield ULC, Brokerage