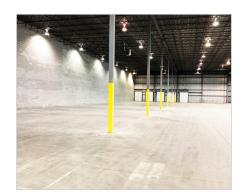

formation contained herein, and same is submitted subject to errors, omissions, change of price, rental or other conditions, withdrawal without notice, and to any specific listing condition, imposed by our principals. \*Sales Representative \*\*Broker



## **90 Whybank Drive Unit 1** Brampton, Ontario

Hurontario Street / Sandalwood Parkway

### **ZONING**



According to municipal records the subject propery is zoned M1-442 Industrial.

Sample permitted uses in an M1-442 zone include, but are not limited to:

- Packaging facility
- Printing Establishment
- Warehouse/Distribution Facility
- Manufacturing Facility
- Motor Vehicle Repair Shop
- Furniture/Appliance Store
- Wholesaling Facility
- Community Club
- Animal Hospital
- Associated Educational Use
- Retail Outlet

### **PHOTOS**











Cushman & Wakefield ULC, Brokerage



## FOR LEASE 90 Whybank Drive Unit 1 Brampton, Ontario

Hurontario Street / Sandalwood Parkway

### **LOCATION & DISTANCES**







CITY OF TORONTO 50 KM (± 45 MINS)

15 KM (± 19 MINS)



PEARSON AIRPORT 25 KM (± 28 MINS)



HIGHWAY 427 25 KM (± 22 MINS)



HIGHWAY 401 18 KM (± 20 MINS)



HIGHWAY 410 4 KM (± 6 MINS)



VAUGHAN INTERMODAL 18 KM (± 22 MINS)

**BRAMPTON INTERMODAL** 



HIGHWAY 407 15 KM (± 15 MINS)



HIGHWAY 403 17 KM (± 25 MINS)



# FOR LEASE 90 Whybank Drive Unit 1 Brampton, Ontario

Hurontario Street / Sandalwood Parkway

### SITE PLAN & FLOOR PLAN