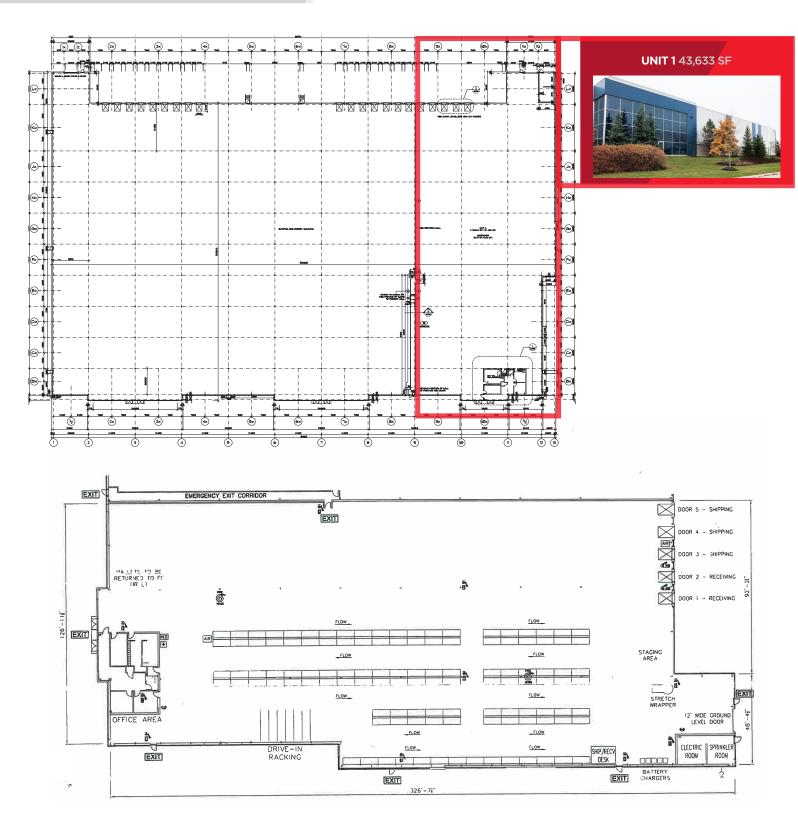

Motor Vehicle Repair Shop
- Furniture/Appliance Store
- Wholesaling Facility
- Community Club
- Animal Hospital
- Associated Educational Use
- Retail Outlet

### **PHOTOS**











Cushman & Wakefield ULC, Brokerage



## FOR LEASE 90 Whybank Drive Unit 1 Brampton, Ontario

Hurontario Street / Sandalwood Parkway

### **LOCATION & DISTANCES**







CITY OF TORONTO 50 KM (± 45 MINS)

15 KM (± 19 MINS)



PEARSON AIRPORT 25 KM (± 28 MINS)



HIGHWAY 427 25 KM (± 22 MINS)



HIGHWAY 401 18 KM (± 20 MINS)



HIGHWAY 410 4 KM (± 6 MINS)



VAUGHAN INTERMODAL 18 KM (± 22 MINS)

**BRAMPTON INTERMODAL** 



HIGHWAY 407 15 KM (± 15 MINS)



HIGHWAY 403 17 KM (± 25 MINS)



# FOR LEASE 90 Whybank Drive Unit 1 Brampton, Ontario

Hurontario Street / Sandalwood Parkway

### SITE PLAN & FLOOR PLAN