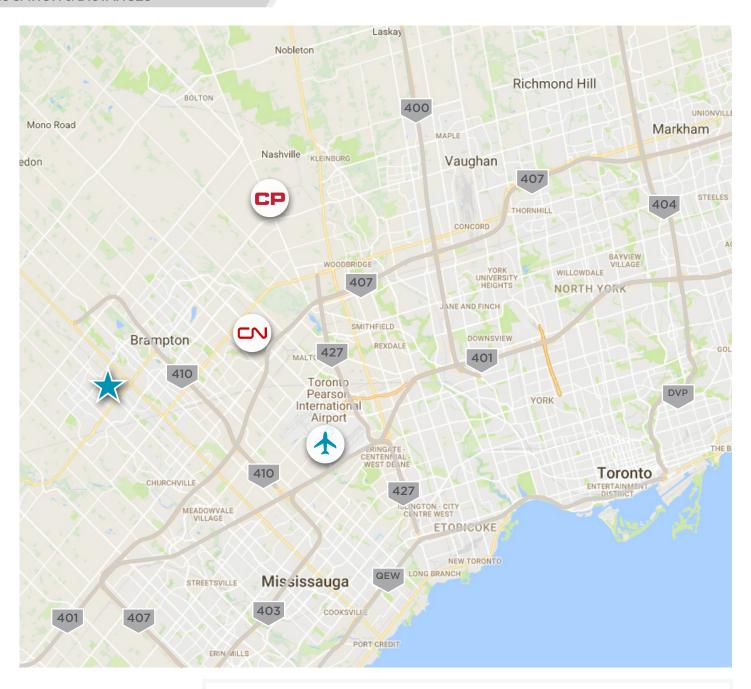

### **LOCATION & DISTANCES**

CITY OF TORONTO 50 KM (± 45 MINS)

15 KM (± 19 MINS)

PEARSON AIRPORT 25 KM (± 28 MINS)

HIGHWAY 427 25 KM (± 22 MINS)

HIGHWAY 401 18 KM (± 20 MINS)

HIGHWAY 410 4 KM (± 6 MINS)

VAUGHAN INTERMODAL 18 KM (± 22 MINS)

**BRAMPTON INTERMODAL** 

HIGHWAY 407 15 KM (± 15 MINS)

HIGHWAY 403 17 KM (± 25 MINS)