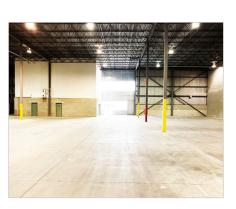

rmation contained herein, and same is submitted subject to errors, omissions, change of price, rental or other conditions, withdrawal without notice, and to any specific listing condition, imposed by our principals. \*Sales Representative \*\*Broker



## **90 Whybank Drive Unit 1** Brampton, Ontario

Hurontario Street / Sandalwood Parkway

### **ZONING**



According to municipal records the subject propery is zoned M1-442 Industrial.

Sample permitted uses in an M1-442 zone include, but are not limited to:

- Packaging facility
- Printing Establishment
- Warehouse/Distribution Facility
- Manufacturing Facility
- Motor Vehicle Repair Shop
- Furniture/Appliance Store
- Wholesaling Facility
- Community Club
- Animal Hospital
- Associated Educational Use
- Retail Outlet

### **PHOTOS**











Cushman & Wakefield ULC, Brokerage



## FOR LEASE 90 Whybank Drive Unit 1 Brampton, Ontario

Hurontario Street / Sandalwood Parkway

### **LOCATION & DISTANCES**







CITY OF TORONTO 50 KM (± 45 MINS)

15 KM (± 19 MINS)



PEARSON AIRPORT 25 KM (± 28 MINS)



HIGHWAY 427 25 KM (± 22 MINS)



HIGHWAY 401 18 KM (± 20 MINS)



HIGHWAY 410 4 KM (± 6 MINS)



VAUGHAN INTERMODAL 18 KM (± 22 MINS)

**BRAMPTON INTERMODAL** 



HIGHWAY 407 15 KM (± 15 MINS)



HIGHWAY 403 17 KM (± 25 MINS)



# FOR LEASE 90 Whybank Drive Unit 1 Brampton, Ontario

Hurontario Street / Sandalwood Parkway

### SITE PLAN & FLOOR PLAN