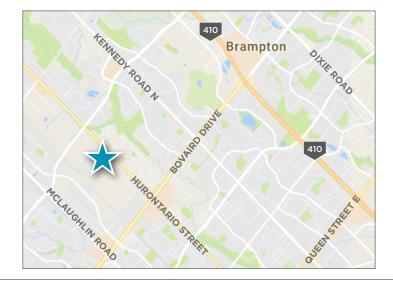

### **LOCATION & DISTANCES**

CITY OF TORONTO 50 KM (± 45 MINS)

15 KM (± 19 MINS)

PEARSON AIRPORT 25 KM (± 28 MINS)

HIGHWAY 427 25 KM (± 22 MINS)

HIGHWAY 401 18 KM (± 20 MINS)

HIGHWAY 410 4 KM (± 6 MINS)

VAUGHAN INTERMODAL 18 KM (± 22 MINS)

**BRAMPTON INTERMODAL** 

HIGHWAY 407 15 KM (± 15 MINS)

HIGHWAY 403 17 KM (± 25 MINS)