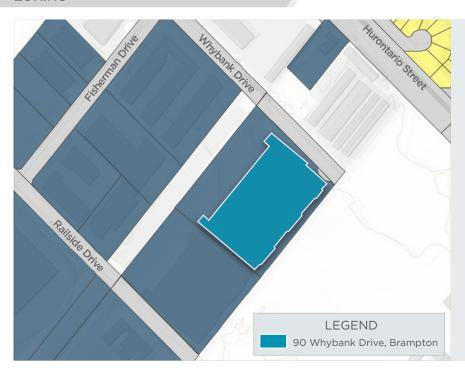

6426

mark.cascagnette@cushwake.com

LUIS ALMEIDA\*

Associate Vice President 905 501 6432

luis.almeida@cushwake.com

**DANIEL SMITH\*** 

Associate 905 501 6485 daniel.smith@cushwake.com CUSHMAN & WAKEFIELD ULC, BROKERAGE 1 Prologis Boulevard, Suite 300 Mississauga, ON L5W 0G2 905 568 9500 cushmanwakefield.ca

Cushman & Wakefield ULC, Brokerage

No warranty or representation, expressed or implied, is made as to the accuracy of the information contained herein, and same is submitted subject to errors, omissions, change of price, rental or other conditions, withdrawal without notice, and to any specific listing condition, imposed by our principals. \*Sales Representative \*\*Broker



## **90 Whybank Drive Unit 1** Brampton, Ontario

Hurontario Street / Sandalwood Parkway

### **ZONING**



According to municipal records the subject propery is zoned M1-442 Industrial.

Sample permitted uses in an M1-442 zone include, but are not limited to:

- Packaging facility
- Printing Establishment
- Warehouse/Distribution Facility
- Manufacturing Facility
- Motor Vehicle Repair Shop
- Furniture/Appliance Store
- Wholesaling Facility
- Community Club
- Animal Hospital
- Associated Educational Use
- Retail Outlet

### **PHOTOS**











Cushman & Wakefield ULC, Brokerage



## FOR LEASE 90 Whybank Drive Unit 1 Brampton, Ontario

Hurontario Street / Sandalwood Parkway

### **LOCATION & DISTANCES**







CITY OF TORONTO 50 KM (± 45 MINS)

15 KM (± 19 MINS)



PEARSON AIRPORT 25 KM (± 28 MINS)



HIGHWAY 427 25 KM (± 22 MINS)



HIGHWAY 401 18 KM (± 20 MINS)



HIGHWAY 410 4 KM (± 6 MI