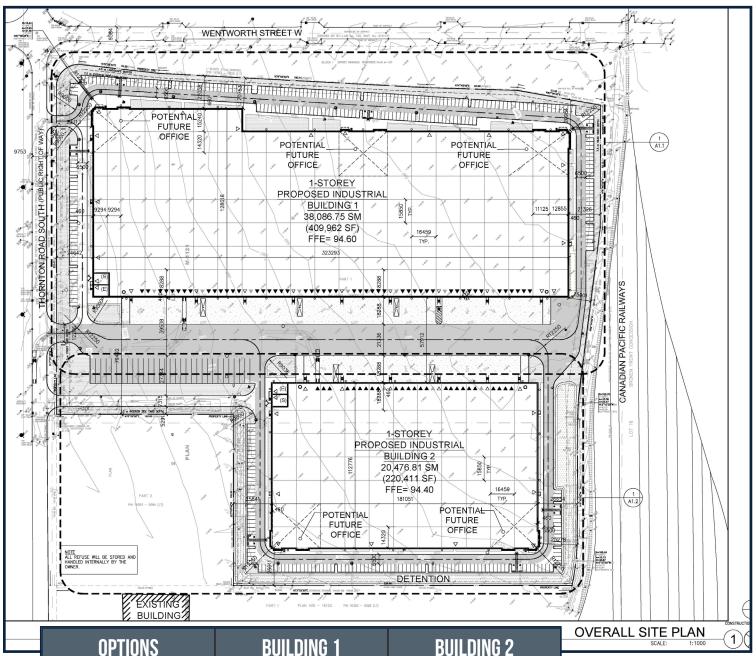

## PROPOSED SITE PLAN -

| OPTIONS           | BUILDING 1              | BUILDING 2    |
|-------------------|-------------------------|---------------|
| SQUARE FOOTAGE    | 409,962 SQ.FT.          | 220,410 SQ.FT |
| TRUCK LEVEL DOORS | 58                      | 28            |
| DRIVE IN DOORS    | 2                       | 2             |
| TRAILER PARKING   | 30                      |               |
| CLEAR HEIGHT      | 40'                     |               |
| ZONING            | GI - GENERAL INDUSTRIAL |               |
| OCCUPANCY         | Q1 2020                 |               |
|                   |                         |               |