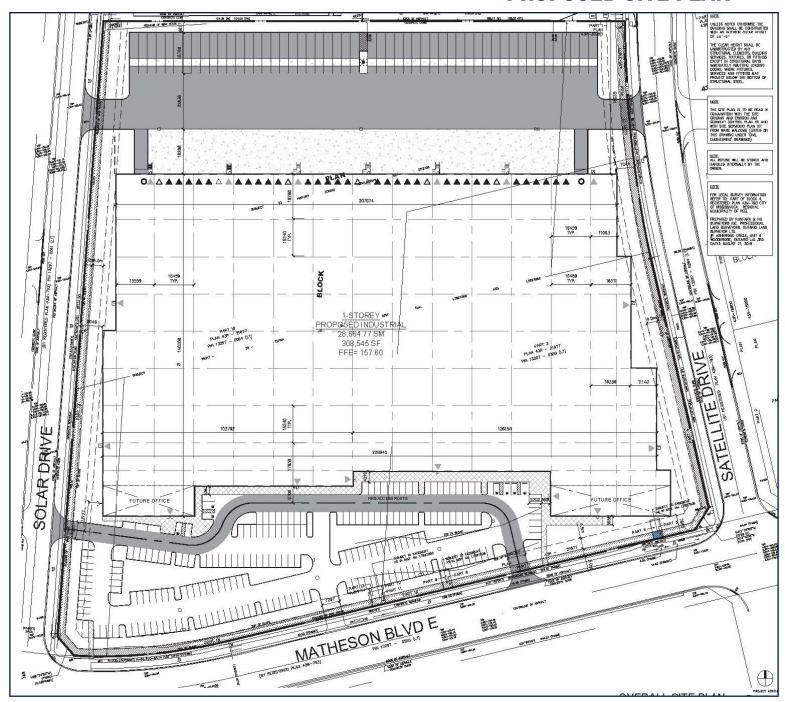

# <u>U</u> PANATTONI®

## 2220-2260 MATHESON BLVD E, MISSISSAUGA





| PRUPERTY HIGHLIGHTS    |                   |
|------------------------|-------------------|
| SQUARE FOOTAGE         | +/-310,000 SQ.FT. |
| CLEAR HEIGHT           | 40'               |
| TRUCK LEVEL DOORS      | 37                |
| DRIVE-IN DOORS         | 2                 |
| TRAILER PARKING STALLS | 52                |
| ZONING                 | E-1               |
| OCCUPANCY              | Q1 2020           |

FOR MORE DETAILS, PLEASE CONTACT: RYAN SMELE

**DEVELOPMENT MANAGER** 

416-915-1986

RSMELE@PANATTONI.COM WWW.PANATTONICANADA.COM

#### 2220-2260 MATHESON BLVD E, MISSISSAUGA

### PROPOSED SITE PLAN -



#### E-1 EMPLOYMENT ZONING USES

- OFFICE BUILDING
- MEDICAL OFFICE BUILDING
- MEDICAL DIAGNOSTICS
- DENTAL
- MEDICAL SUPPLY AND EQUIPMENT
- MOTOR VEHICLE RETAILFACILITY

- VETERINARY CLINIC
- DAY CARE
- TAKE OUT RESTAURANT
- MANUFACTURING FACILITY
- WAREHOUSE
- DISTRIBUTION
- SERVICE AND TECHNOLOGY FACILITY

- FINANCIAL INSTITUTION
- BANQUET HALL
- CONFERENCE CENTRE
- CONVENTION CENTRE
- OVERNIGHT ACCOMMODATION
- RECREATIONAL ESTABLISHMENT
- ENTERTAINMENT ESTABLISHMENT