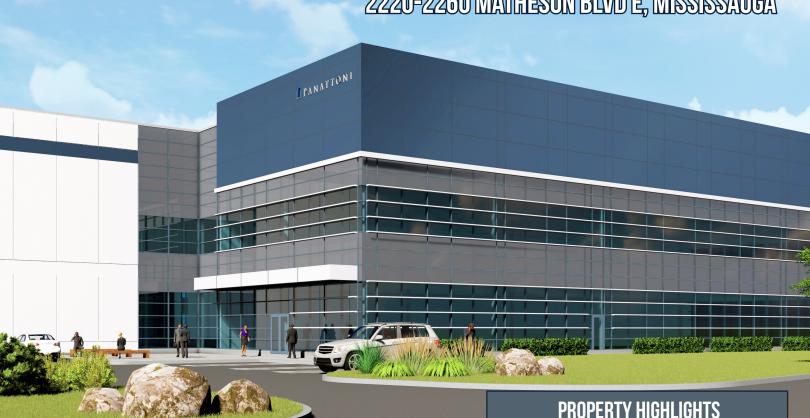

## 2220-2260 MATHESON BLVD E, MISSISSAUGA

| PRUPERTY HIGHLIGHTS    |                   |
|------------------------|-------------------|
| SQUARE FOOTAGE         | +/-310,000 SQ.FT. |
| CLEAR HEIGHT           | 40'               |
| TRUCK LEVEL DOORS      | 37                |
| DRIVE-IN DOORS         | 2                 |
| TRAILER PARKING STALLS | 52                |
| ZONING                 | E-1               |
| OCCUPANCY              | Q1 2020           |