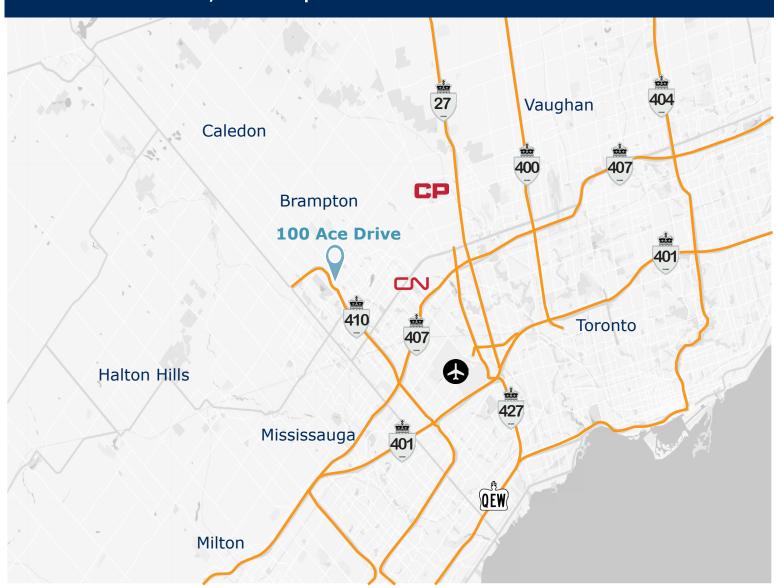

## Key Distances from Site

Highway 410 @ Mayfield Rd.: >1 km

Highway 407 @ Hwy. 410: 13.92 km

Highway 401 @ Hwy. 410: 18.69 km

Highway 403 @ Hwy. 410: 18.69 km

CN Intermodal Yard: 13.07 km

CP Intermodal Yard: 19.35 km

Pearson Airport: 19.63 km