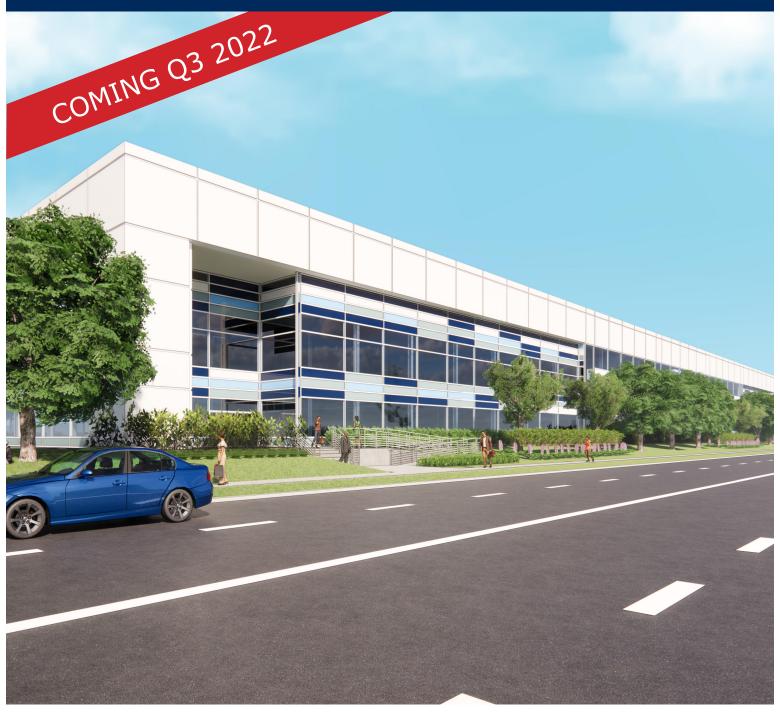

## 100 ACE DRIVE, BRAMPTON

Up To 485,000 Sq. Ft. Available For Lease

# 100 Ace Drive, Brampton Corner Location with **Great Curb Appeal Ample Trailer** Parking Great Signage Opportunity Less than 1 km to Hwy. 410/ Dedicated Ring Mayfield Road Road for Truck Interchange Traffic Average Daily **Great Visibility** Traffic Volume of from Highway Approx. 67,800\* 410