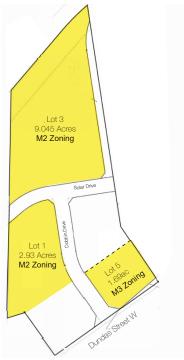

### Subdivision Plan

### lennard.com

Lot 3

9.045 Acres

M<sub>2</sub> Zoning

Solar Drive

Lots

M3 Zoning 1.6980

Dobbin Drive

Lot 1

2.93 Acres

M2 Zoning