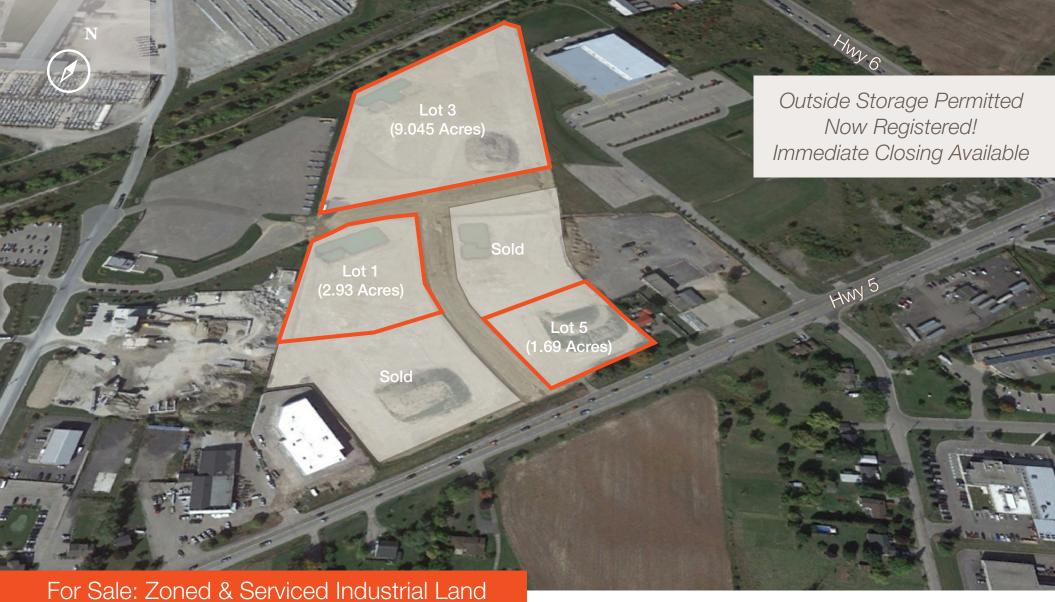

#### Lots Available

| Lot 1 | 2.93 Acres<br>Dobbin Drive    | M2 Zoning | \$2,800,000/ Acre<br>(\$8,204,000 Total)  |
|-------|-------------------------------|-----------|-------------------------------------------|
| Lot 3 | 9.045 Acres<br>Solar Drive    | M2 Zoning | \$2,800,000/ Acre<br>(\$25,326,000 Total) |
| Lot 5 | 1.69 Acres<br>Dundas Exposure | M3 Zoning | \$2,975,000/ Acre<br>(\$5,027,750 Total)  |

#### Access

• Dobbin Drive to have signalized access onto Highway 5

### Timing

Lennard:

• Subdivision now registered. Immediate closing available

### **Corporate Appeal**

• The area is home to many large corporations, including L3 Wescam, Stryker, Lincoln Electric, AXYZ Automation, Essroc and Liburdi Engineering.