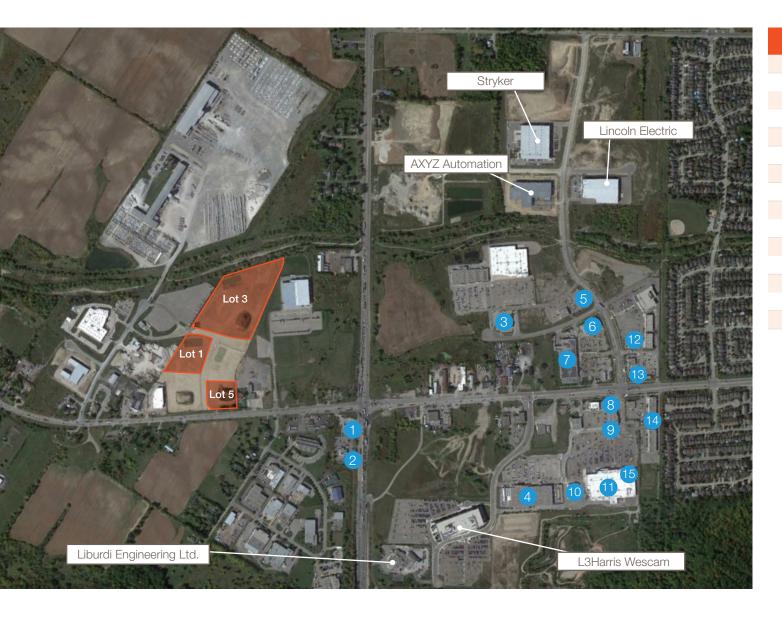

### **Corporate Appeal**

• The area is home to many large corporations, including L3 Wescam, Stryker, Lincoln Electric, AXYZ Automation, Essroc and Liburdi Engineering.

#### Transportation

• 3 KM from Highway 403 & QEW corridor

#### Amenities

Clappison's Corners Power Centre is 1 KM east

Representative

Albert Maierhofer\*, Executive Vice President

905.247.9232 • amaierhofer@lennard.com

lennard.com

| Amenities |               |  |  |
|-----------|---------------|--|--|
| 1         | Tim Hortons   |  |  |
| 2         | Petro Canada  |  |  |
| 3         | The Keg       |  |  |
| 4         | RONA          |  |  |
| 5         | Boston Pizza  |  |  |
| 6         | No Frills     |  |  |
| 7         | Canadian Tire |  |  |
| 8         | Sunset Grill  |  |  |
| 9         | Popeyes       |  |  |
| 10        | Staples       |  |  |
| 11        | Walmart       |  |  |
| 12        | KFC           |  |  |
| 13        | Starbucks     |  |  |
| 14        | PitaPit       |  |  |
| 15        | McDonalds     |  |  |

## Location Map

905.247.9232 • amaierhofer@lennard.com

lennard.com