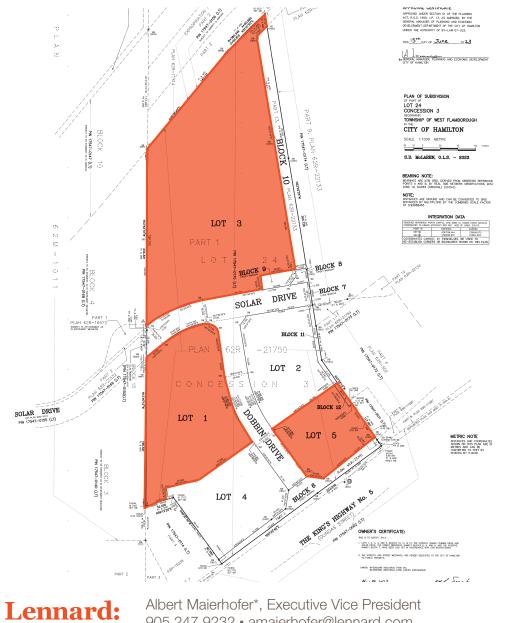

5.247.9232 • amaierhofer@lennard.com

lennard.com



| Amenities |               |  |  |
|-----------|---------------|--|--|
| 1         | Tim Hortons   |  |  |
| 2         | Petro Canada  |  |  |
| 3         | The Keg       |  |  |
| 4         | RONA          |  |  |
| 5         | Boston Pizza  |  |  |
| 6         | No Frills     |  |  |
| 7         | Canadian Tire |  |  |
| 8         | Sunset Grill  |  |  |
| 9         | Popeyes       |  |  |
| 10        | Staples       |  |  |
| 11        | Walmart       |  |  |
| 12        | KFC           |  |  |
| 13        | Starbucks     |  |  |
| 14        | PitaPit       |  |  |
| 15        | McDonalds     |  |  |



Albert Maierhofer\*, Executive Vice President 905.247.9232 • amaierhofer@lennard.com

\*Sales Representative

### Subdivision Plan



### 905.247.9232 • amaierhofer@lennard.com

Albert Maierhofer\*, Executive Vice President

905.247.9232 • amaierhofer@lennard.com

### lennard.com

Lot 3

9.045 Acres

M<sub>2</sub> Zoning

Solar Drive

Lots

M3 Zoning 1.6980

Dobbin Drive

Lot 1

2.93 Acres

M2 Zoning

# 43 Highway No. 5 West, Waterdown

# Zoning

# Permited Uses Include:

### M3

- Alcohol Production Facility •
- Artist Studio
- Aquaponics
- Building and Lumber Supply Establishment ۲
- Building or Contracting Supply Establishment •
- Cannabis Growing and Harvesting Facility ۰
- Commercial Motor Vehicle Sales, Rental and Service • Establishment
- Communications Establishment ٠
- Conference or Convention Centre .
- Contractor's Establishment •
- Courier Establishment .
- Craftsperson Shop •
- Equipment and Machinery Sale