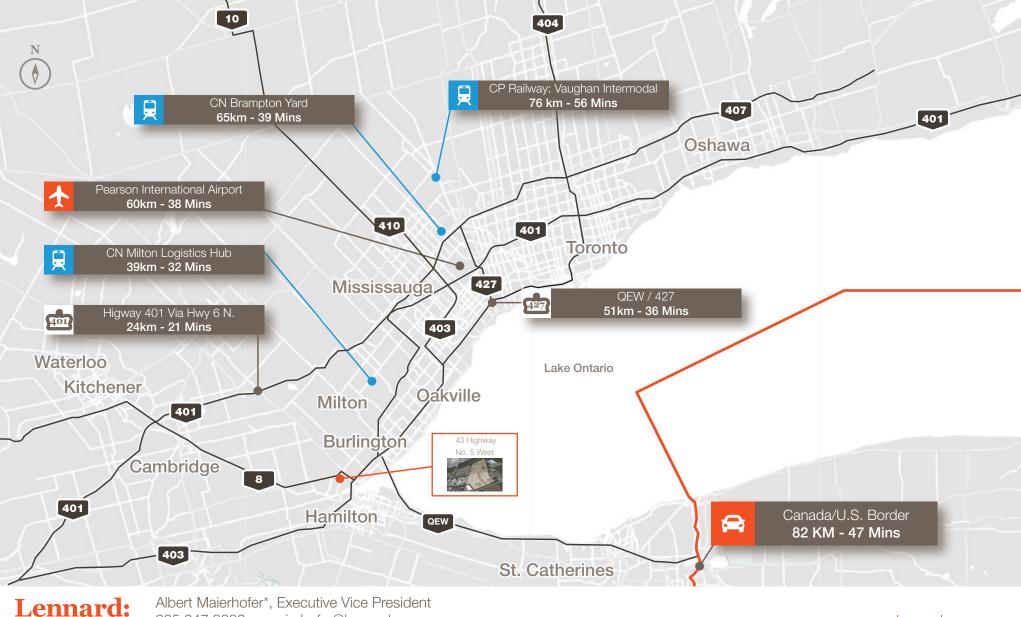

#### Transportation

• 3 KM from Highway 403 & QEW corridor

## Location Map

905.247.9232 • amaierhofer@lennard.com

lennard.com