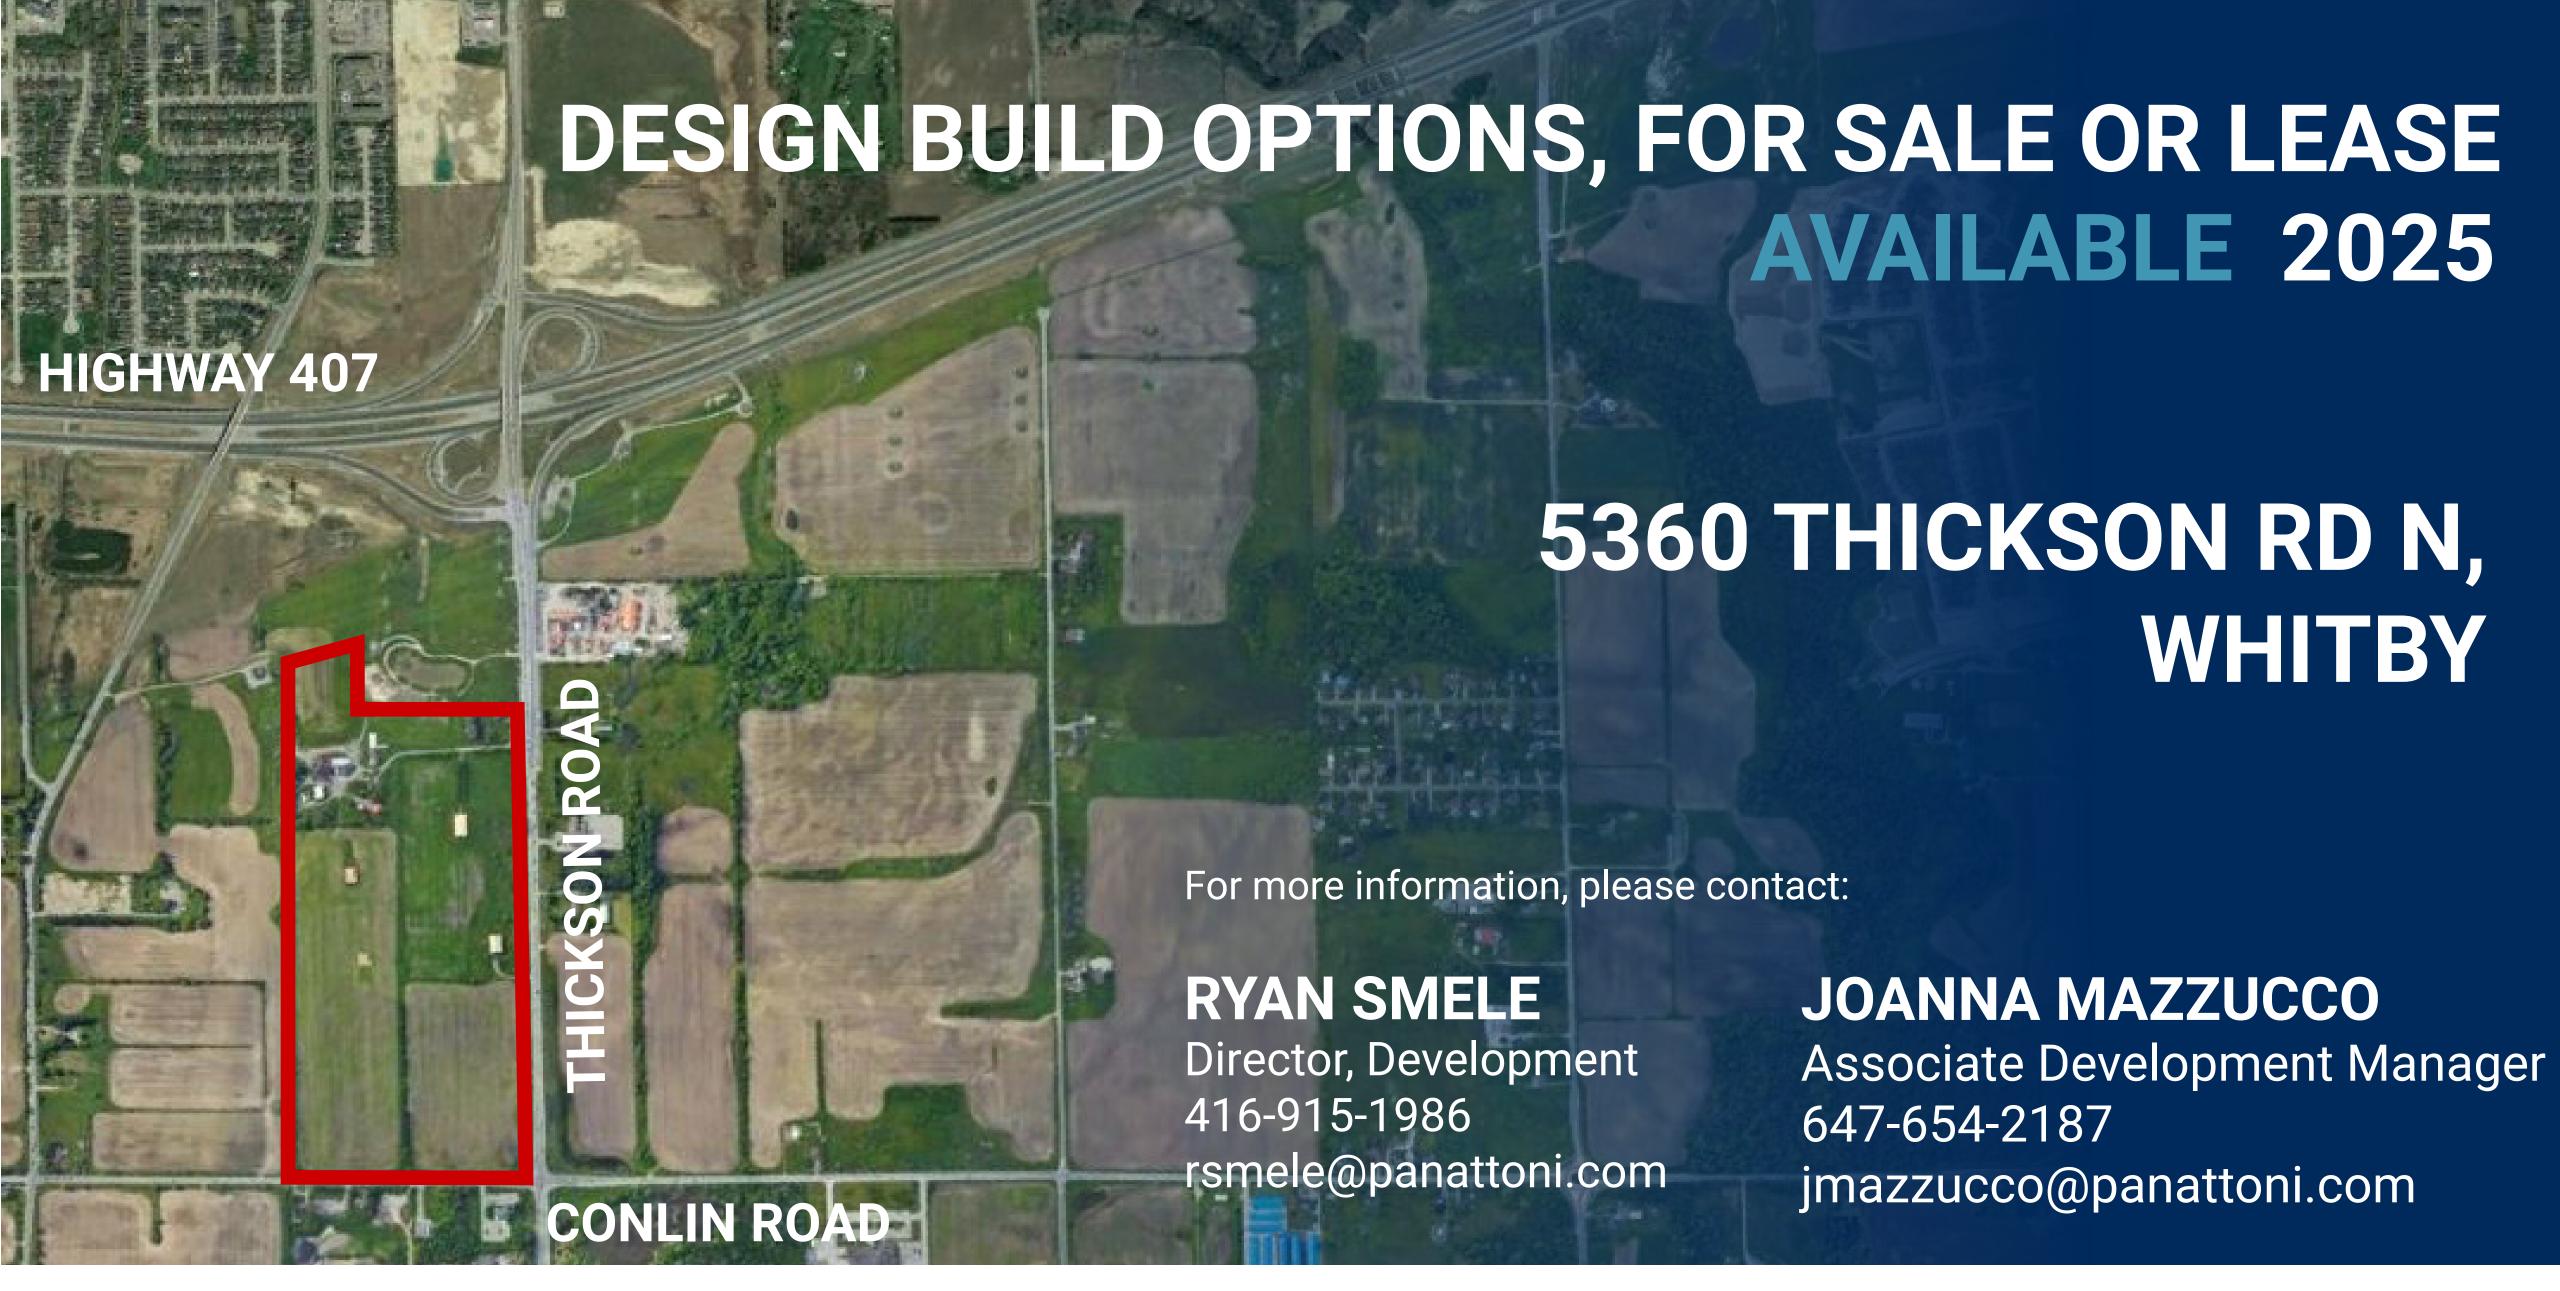

## DESIGN BUILD OPTIONS, FOR SALE OR LEASE AVAILABLE 2025 HIGHWAY 407 5360 THICKSON RD N WHITBY **UP TO 1.6M SQUARE FEET** FLEXIBLE SIZED OPTIONS FOR LEASE For more information, please contact: JOANNA MAZZUCCO RYAN SMELE Director, Development Associate Development Manager

416-915-1986 rsmele@panattoni.com

647-654-2187 jmazzucco@panattoni.com

Size +/- 78 Acres From 56,000- 616,000 Sq. Ft. BTS, for sale or lease

Clear Height

Shipping

Ample shipping capabilities

Highways
Direct access to Hwy 407
and close proximity to Hwy 401 and Hwy 412