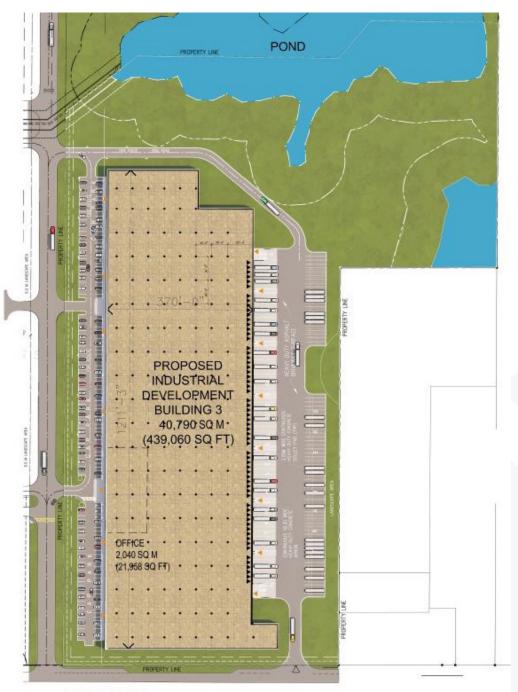

### SITE PLAN

### Phase 1

DICKENSON ROAD WEST

**Ů** PANATTONI®

**SITE PLAN** 

# **Ů** PANATTONI<sup>®</sup>

Phase 1

| SIZE                   | 440, 685 SF    |
|------------------------|----------------|
| OFFICE                 | Built-to-Suit  |
| CLEAR HEIGHT           | 40' Clear      |
| TRUCK LEVEL DOORS      | 62             |
| STAGING BAY            | 65'            |
| BAY SIZES              | 60' x 40'      |
| TRAILER PARKING STALLS | 86 Stalls      |
| CAR PARKING STALLS     | 223 Stalls     |
| POWER                  | 600 V; 1,500 A |
| SPRINKLERS             | ESFR           |
| ZONING                 | M10 & Mll      |
| AVAILABLE              | 2023           |