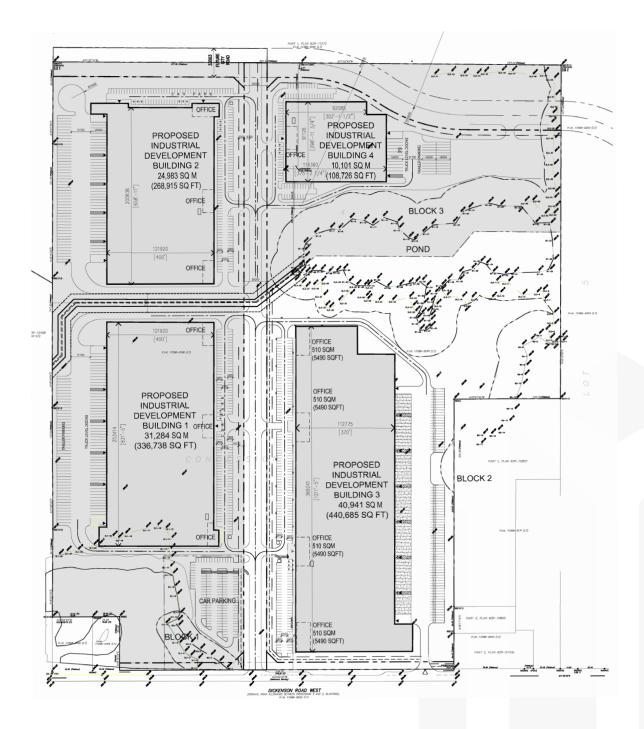

### **ENTIRE SITE**

WWW.PANATTONICANADA.COM

### 9236-9322 DICKENSON ROAD, HAMILTON - PHASE 1

Panattoni Canada is pleased to present our speculative industrial subdivision located at 9236-9322 Dickenson Road, Hamilton. The 1.2 Million SF subdivision will be comprised of four stand alone buildings ranging from 110,000 SF to 440,000 SF, providing flexible sized options available for lease divisible to 50,000 SF. This site will provide tenants with a first class industrial facility adjacent to John C. Munro Hamilton International Airport, in close proximity to the Lincoln Alexander Parkway & Highway 403 with 400 series connectivity to the GTA and Detroit.