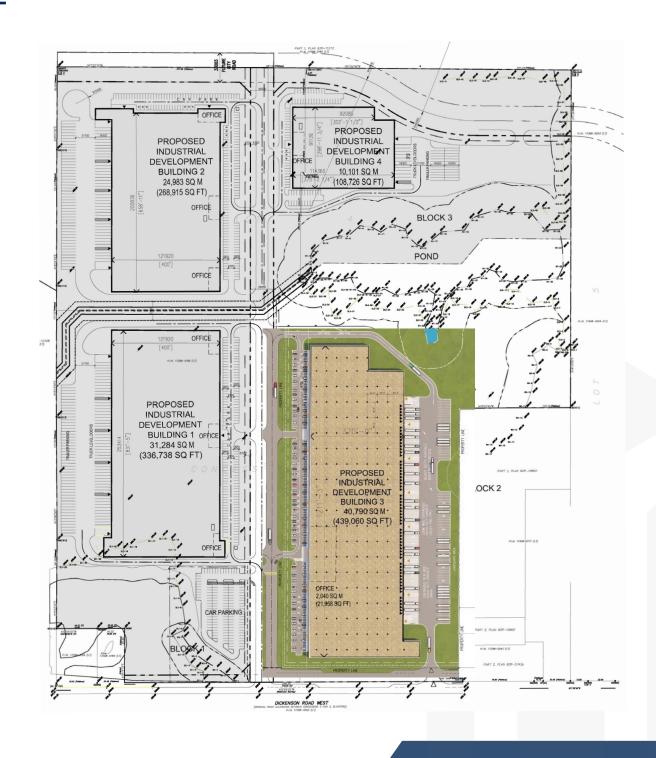

#### 9236-9322 DICKENSON ROAD, HAMILTON - PHASE 1

Panattoni Canada is pleased to present our development located at 9236-9322 Dickenson Road, Hamilton. The 1.2 Million SF industrial park will be comprised of four stand alone buildings ranging from 110,000 SF to 440,000 SF, providing flexible sized options available for lease divisible to 50,000 SF. The site also provides flexibility for design build opportunities. This site will provide tenants with a first class industrial facility adjacent to John C. Munro Hamilton International Airport, in close proximity to the Lincoln Alexander Parkway & Highway 403 with 400 series connectivity to the GTA and Detroit.

We will kick off the project constructing Phase 1, a 440,000 SF warehouse.

Please contact: