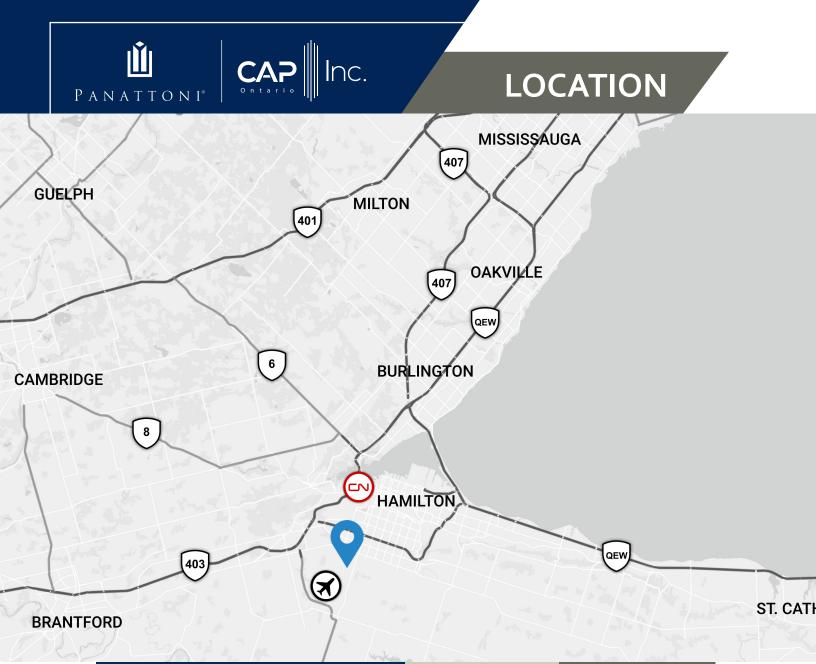

#### 9236-9322 DICKENSON ROAD, HAMILTON - PHASE 1

Panattoni Canada is pleased to present our development located at 9236-9322 Dickenson Road, Hamilton. The 1.2 Million SF industrial park will be comprised of four stand alone buildings ranging from 110,000 SF to 440,000 SF, providing flexible sized options available for lease divisible to 50,000 SF. The site also provides flexibility for design build opportunities. This site will provide tenants with a first class industrial facility adjacent to John C. Munro Hamilton International Airport, in close proximity to the Lincoln Alexander Parkway & Highway 403 with 400 series connectivity to the GTA and Detroit.

## **OVERALL SITE**

| LOCATION                      | DRIVETIME       | KM      |
|-------------------------------|-----------------|---------|
| HAMILTON AIRPORT              | 4 mins          | 3.5 km  |
| LINCOLN ALEXANDER PARKWAY     | 8 mins          | 7.2 km  |
| DOWNTOWN HAMILTON             | 16 mins         | 9.9 km  |
| HWY 403                       | 11 mins         | 10.5 km |
| HWY 401                       | 40 mins         | 47.9 km |
| PEARSON INTERNATIONAL AIRPORT | 52 mins         | 76 km   |
| BUFFALO RAINBOW PEASE BRIDGE  | 53 mins         | 81.3 km |
| DETROIT AMBASSADOR BRIDGE     | 3 hr and 4 mins | 306 km  |