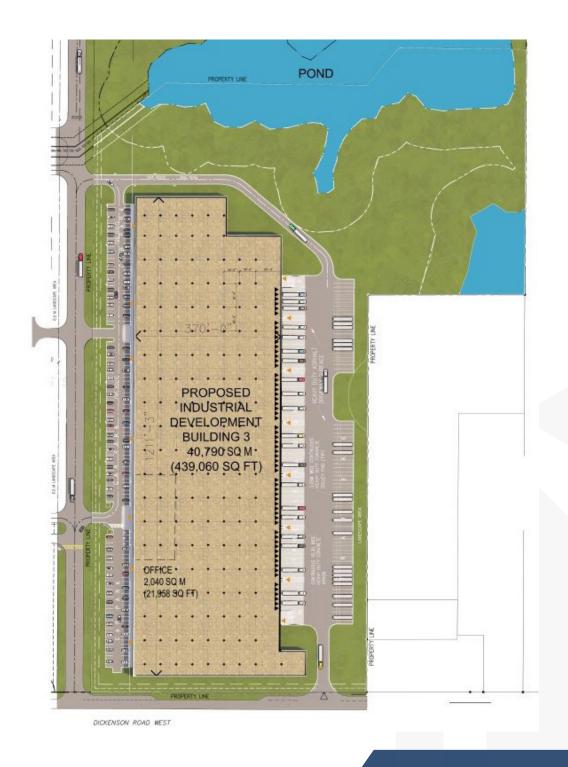

### Phase 1

| SIZE                   | 440,685 SF     |  |
|------------------------|----------------|--|
| OFFICE                 | Built-to-Suit  |  |
| CLEAR HEIGHT           | 40' Clear      |  |
| TRUCK LEVEL DOORS      | 62             |  |
| STAGING BAY            | 65'            |  |
| BAY SIZES              | 60' x 40'      |  |
| TRAILER PARKING STALLS | 86 Stalls      |  |
| CAR PARKING STALLS     | 223 Stalls     |  |
| POWER                  | 600 V; 1,500 A |  |
| SPRINKLERS             | ESFR           |  |
| ZONING                 | M10 & Mll      |  |
| AVAILABLE              | 2025           |  |

### Phase 1