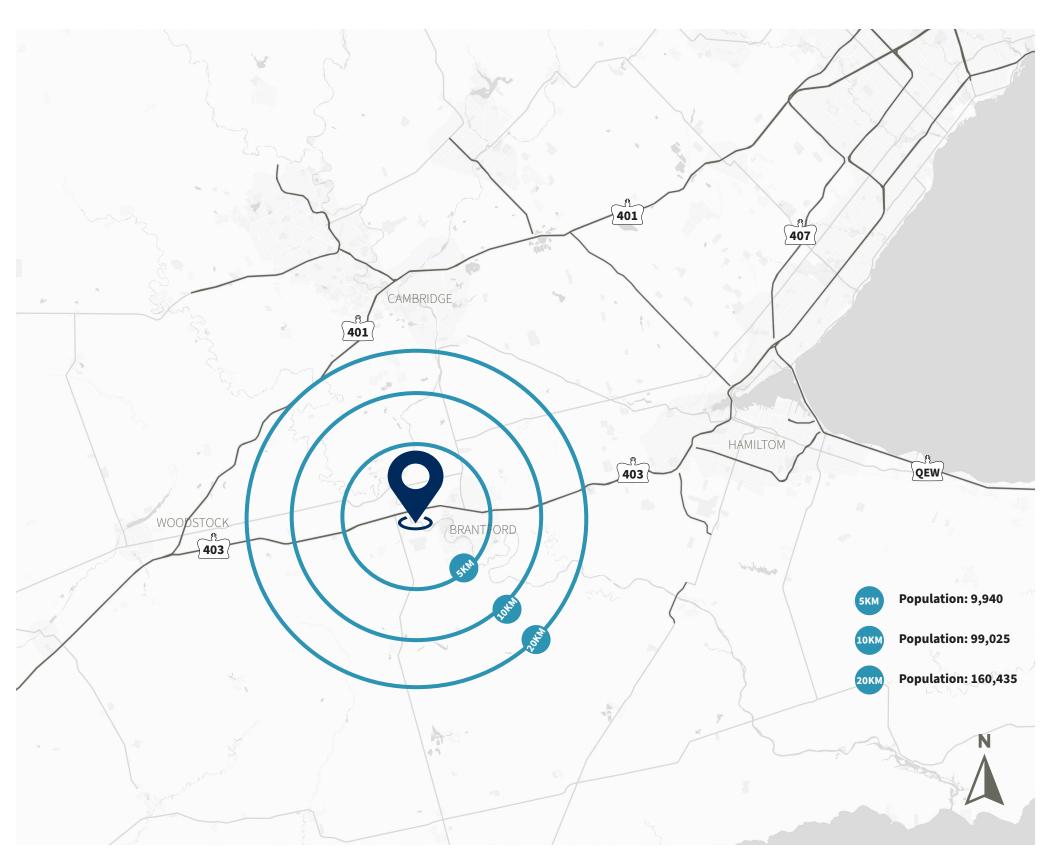

# Location Overview

**Rest Acres Road, Brantford** 

## **GTA DRIVE TIMES**

Hwy 403 - 2 min/2 km

Hwy 401 - 24 min/40 km

Hwy 407 - 37 min/65 km

Hwy 427 - 59 min/102 km

**QEW** - 59 min/102 km

CN Intermodal - 1 hr 2 min/109 km

CP Intermodal - 1 hr 13 min/122 km

John C. Munro Airport – 26 min/43 km

**US Buffalo Border** US Buffalo Border - 1 hr 34min/153 km

Cambridge - 28 min/31 km

Guelph – 57 min/57 km

Hamilton Hamilton– 29 min/46 km

🔀 мıssıssauga - 52 min/89 km

RRAMPTON Brampton - 1 hr 2min/110 km

M TORONTO Downtown Toronto - 1 hr 11min/111 km

All drive times are approximate and will vary depending on traffic and weather conditions (Souce: Google Maps