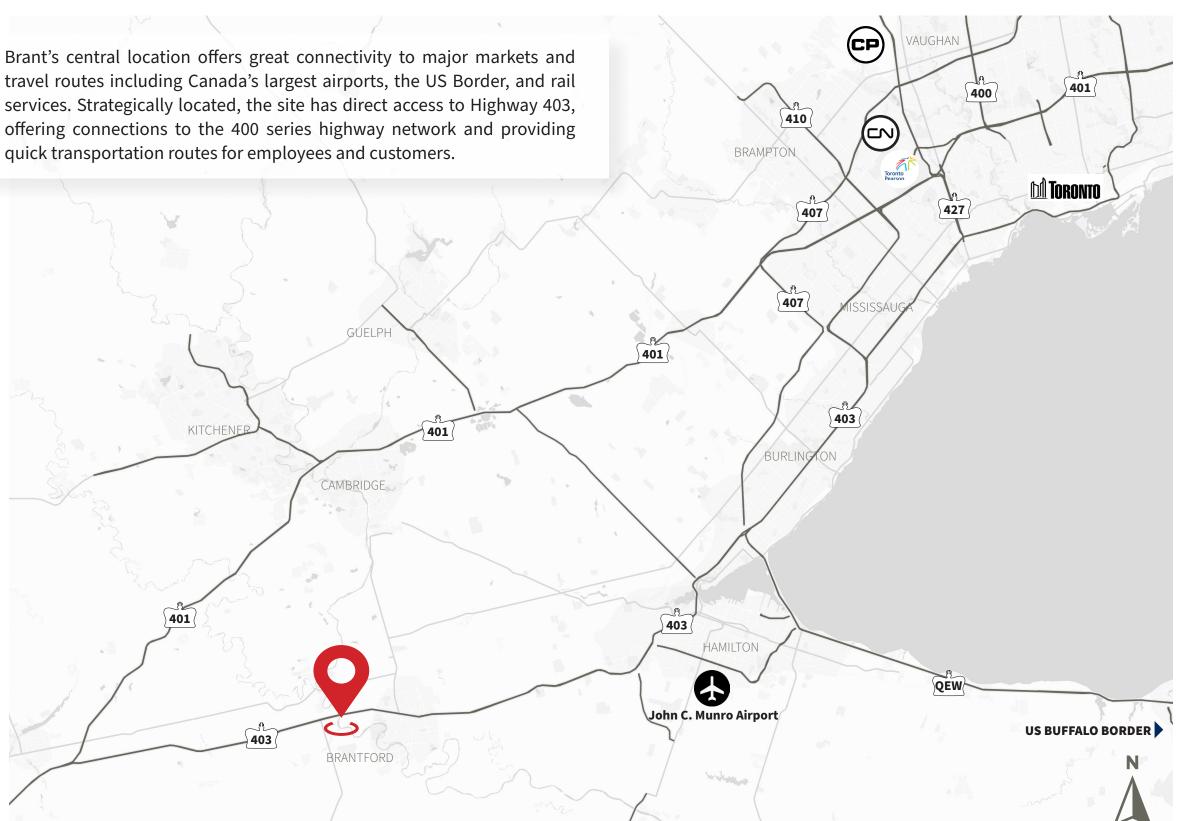

# **Highways**

Immediate Highway 403 access and close proximity to Highway 401

# Location Overview

**Rest Acres Road, Brantford** 

## **GTA DRIVE TIMES**

Hwy 403 - 2 min/2 km

Hwy 401 - 24 min/40 km

Hwy 407 - 37 min/65 km

Hwy 427 - 59 min/102 km

**QEW** - 59 min/102 km

CN Intermodal - 1 hr 2 min/109 km

CP Intermodal - 1 hr 13 min/122 km

John C. Munro Airport – 26 min/43 km

**US Buffalo Border** US Buffalo Border - 1 hr 34min/153 km

Cambridge - 28 min/31 km

Guelph – 57 min/57 km

Hamilton Hamilton– 29 min/46 km

🔀 мıssıssauga - 52 min/89 km

RRAMPTON Brampton - 1 hr 2min/110 km

M TORONTO Downtown Toronto - 1 hr 11min/111 km

All drive times are approximate and will vary depending on traffic and weather conditions (Souce: Google Maps