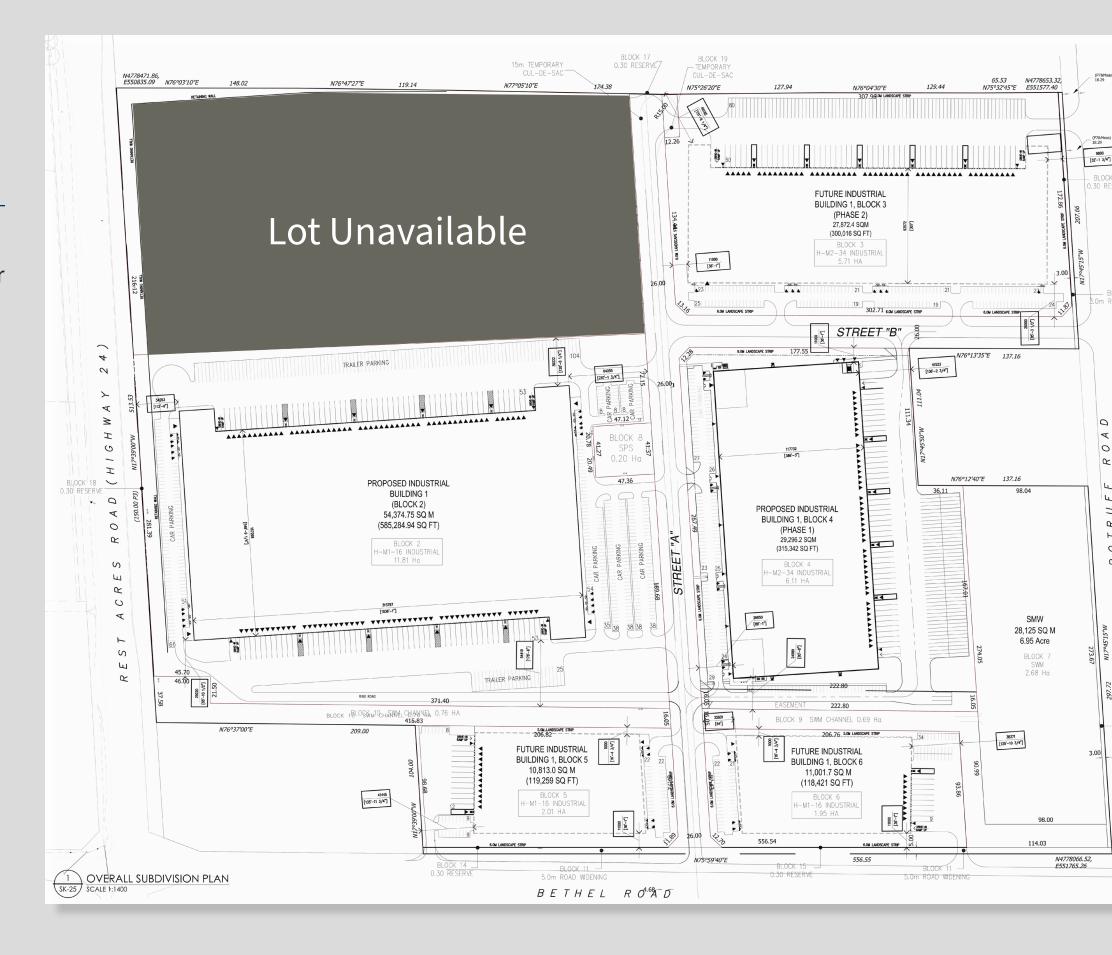

# Overall Site Plan

The site offers great flexibility to accommodate a wide variety of build-to-suit design options for sale or lease that can be delivered 18 months from deal execution.

#### Block 2

• Up to 585,000 Sq. Ft.

#### Block 3

• Up to 300,000 Sq. Ft.

#### Block 4

• Up to 315,000 Sq. Ft.

#### Block 5

• Up to 119,000 Sq. Ft.

#### Block 6

• Up to 118,000 Sq. Ft.

The site also offers a variety of land parcels for purchase.